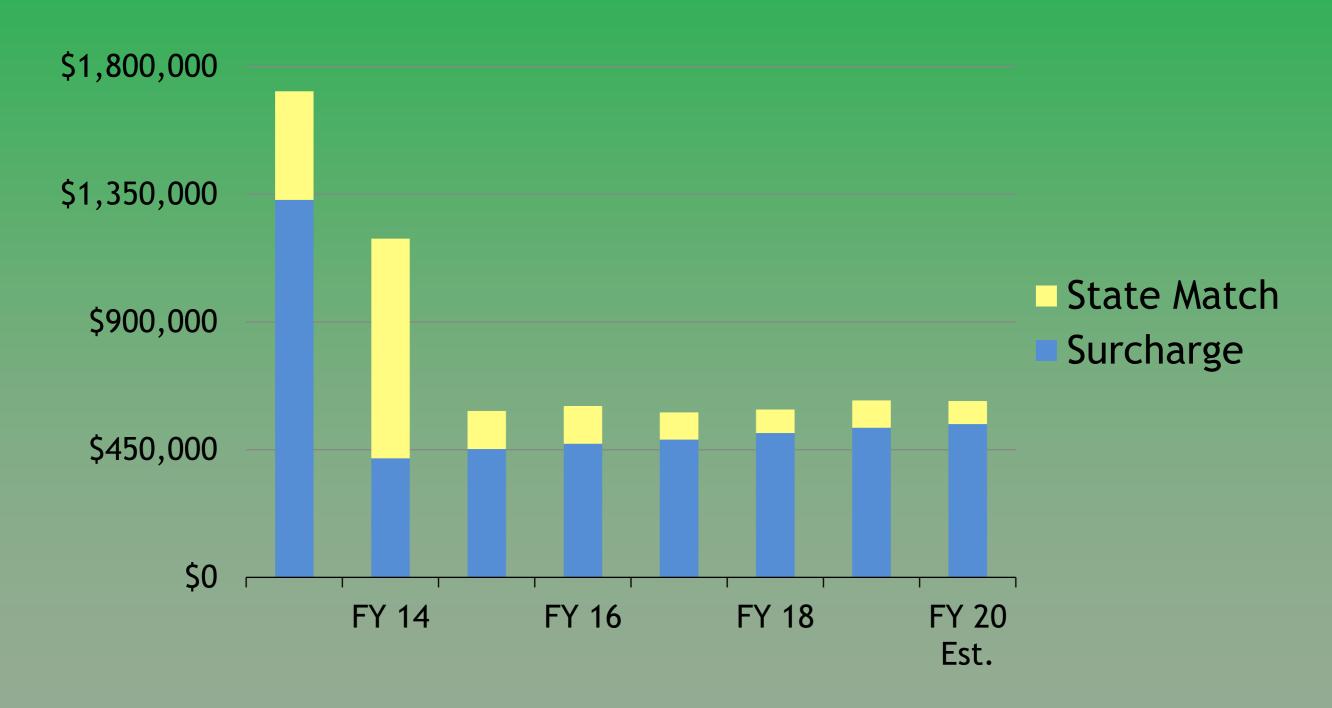

## Duxbury CPA Revenue FY 2013 - 2020



## Duxbury CPA FY 2020 Estimated Fund Balances

| FY 2020 Estim. Revenues             | Balance |
|-------------------------------------|---------|
| C.P.A. Surcharge (estimated)        | 540,106 |
| State Reimbursement (estimated 15%) | 81,015  |

| FUND                                | FY 2019 | FY 2020<br>Contribution | FY 2020<br>Balances |
|-------------------------------------|---------|-------------------------|---------------------|
| Historical Fund                     | 359,429 | 62,112                  | \$421,541           |
| Housing Fund                        | 548,556 | 62,112                  | 610,668             |
| Open Space Fund                     | 63,292  | 62,112                  | 125,404             |
|                                     |         |