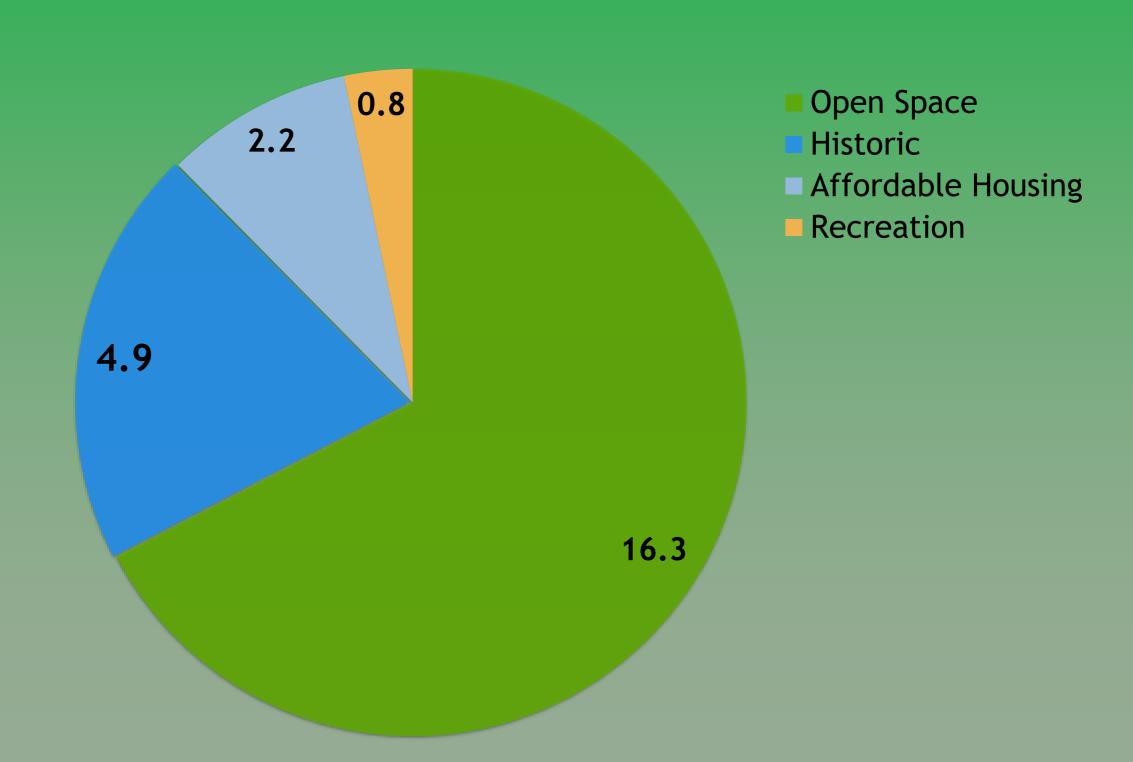

19 | FY 2020<br>Contribution | FY 2020<br>Balances |
|-------------------------------------|---------|-------------------------|---------------------|
| Historical Fund                     | 359,429 | 62,112                  | \$421,541           |
| Housing Fund                        | 548,556 | 62,112                  | 610,668             |
| Open Space Fund                     | 63,292  | 62,112                  | 125,404             |
|                                     |         |                         |                     |
| Admin. Expenses (5%)                | 30,332  |                         | 31,056              |
| Certified Undesignated Fund Balance | 301,325 |                         |                     |

## Duxbury CPA Fund Expenditures FY 2002 - 2018 (millions)