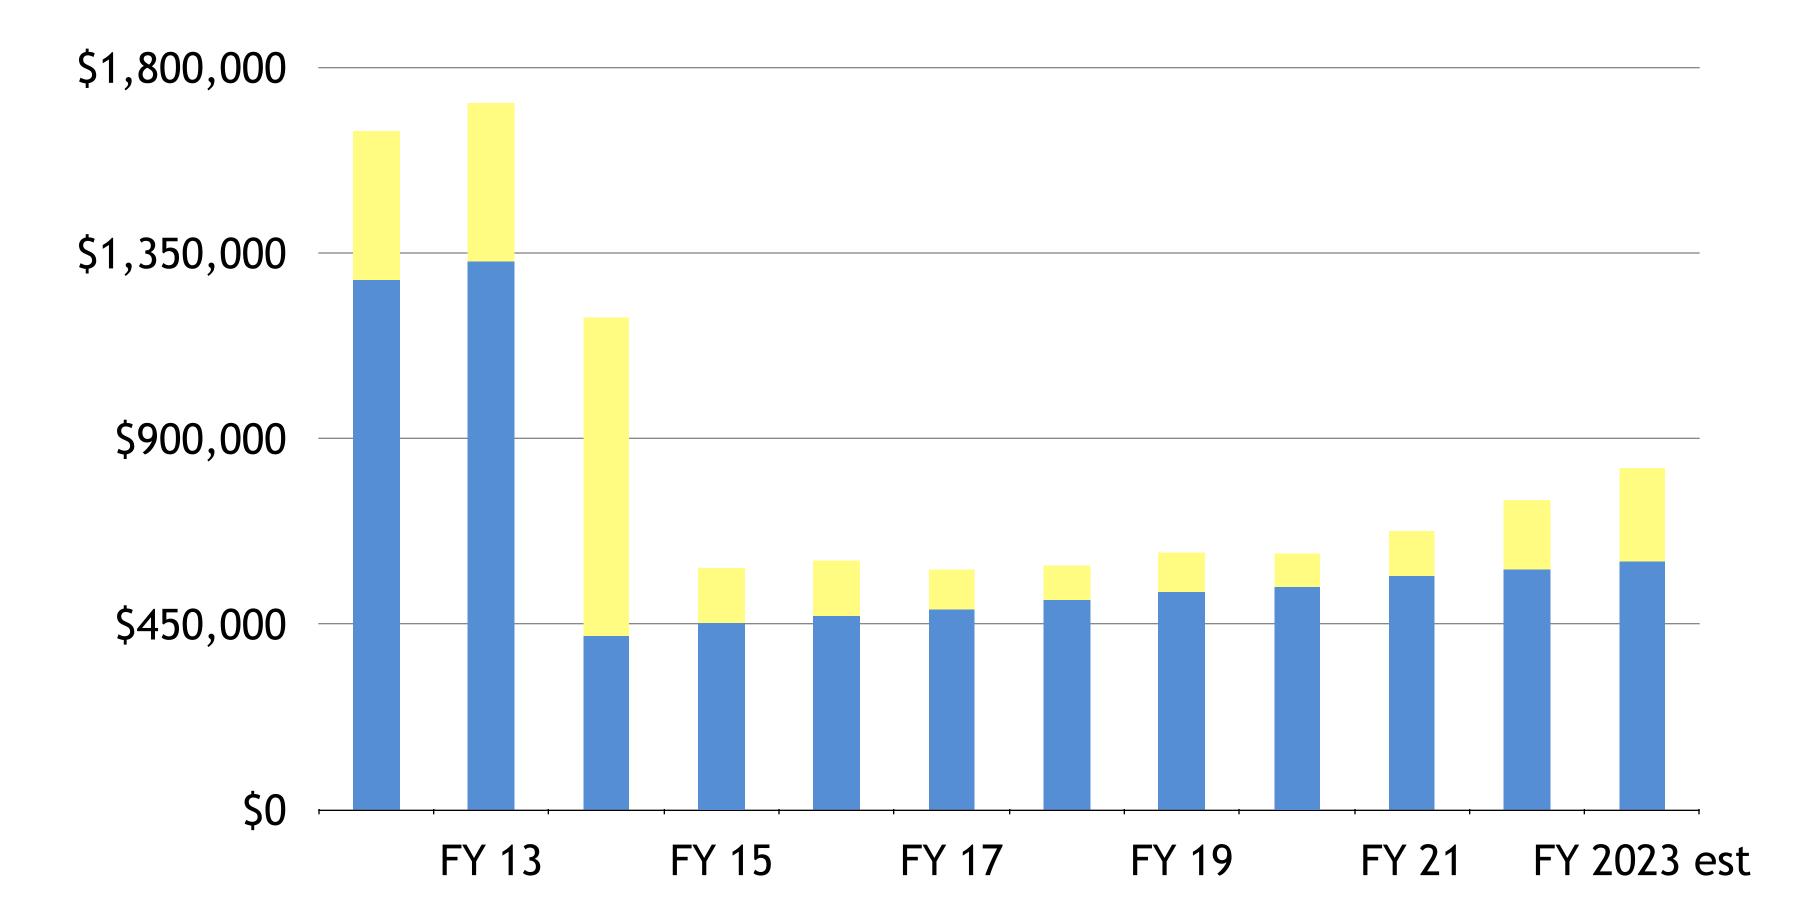

### Duxbury CPA Revenue FY 2012 - FY 2023 Est.

# Duxbury CPA Est. Revenue Local & State Match

#### FY 2023 Est. Reven

C.P.A. Surcharge (Est.)

State Reimbursement (Est.)

Annual Est. Revenue After Exp. and 10% Statutory All Each Account

| nues                  | Balance |
|-----------------------|---------|
|                       | 602,174 |
| .)                    | 224,995 |
| Admin.<br>location to | 537,659 |