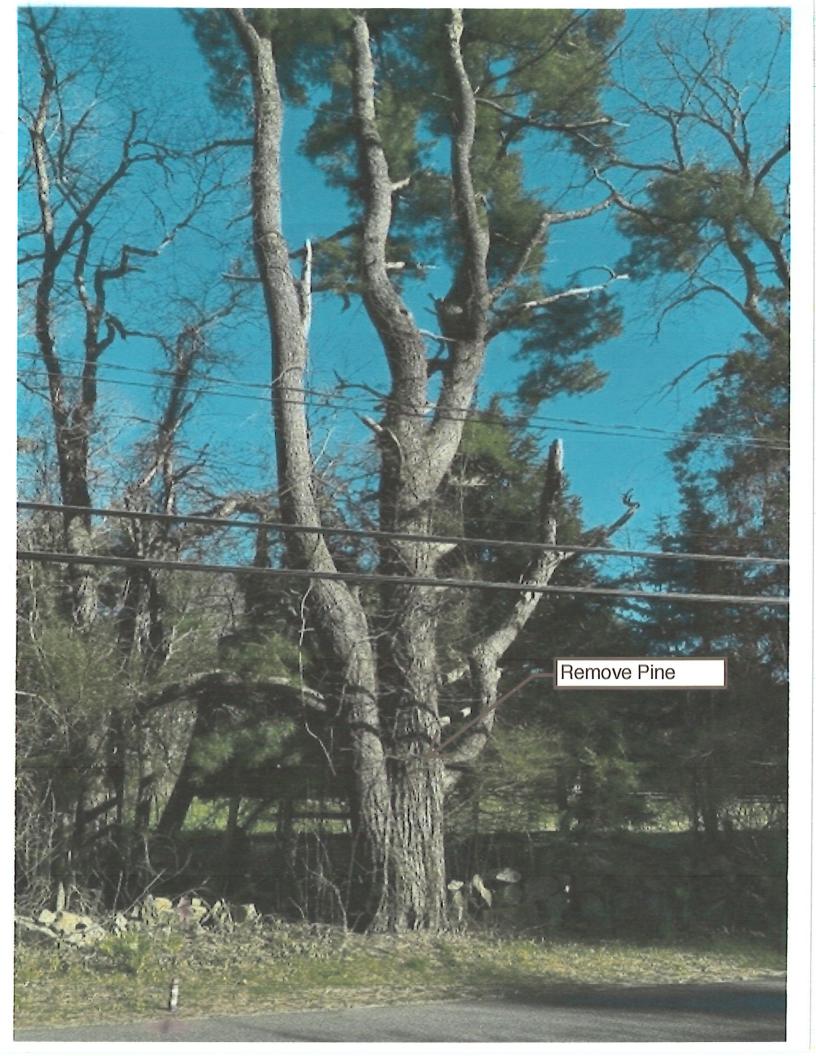

| Location of Property (street address)                                                                    | 333 Franklin Street                                                     |
|----------------------------------------------------------------------------------------------------------|-------------------------------------------------------------------------|
|                                                                                                          | (s) #012-004&011-00flot Area 284,697 SF                                 |
| Identify Number of Trees on Scenic Ros<br>(NOTE: See MGL Chapter 40, Section I<br>[Public Shade Trees].) | ad to be Removed: Two (2)  ISC [Scenic Roads] and Chapter 87, Section 3 |
| Name of Applicant(s): PB&J Real Es                                                                       | state LLC                                                               |
| Address of Applicant: P.O. Box 1410                                                                      | , Duxbury, MA 02332                                                     |
| Telephone: 617-797-7565                                                                                  | Email Address: P boudreau@comcast.net                                   |
| Treesta e when at Time of Thing.                                                                         | l G. Boudreau and Jill M. Boudreau                                      |
|                                                                                                          | f yes, include copy of Purchase and Sales agreement with application)   |
| Address of Owner: P.O. Box 1410, Du Telephone: 617-797-7565                                              | Email Address: P_boudreau@comcast.net                                   |
| Telephone. 017-797-7000                                                                                  | _ Email Address 1 _boddread@comcast.net                                 |
| Zoning District(s): Residential Compatibility                                                            |                                                                         |
| (Also include all Overlay Districts under Zoning Districts - see ZBL Sec. 201)                           |                                                                         |
| Do you presently have an application before the Board of Appeals? Yes X No                               |                                                                         |
| Filing Fee Enclosed: \$_500                                                                              | Ψ.                                                                      |
| 2B.C.                                                                                                    | But Bart                                                                |
| Signature of Record Owner                                                                                | Signature of Applicant                                                  |
| 4/23/24<br>Date                                                                                          | 4/23/24<br>Date                                                         |
|                                                                                                          |                                                                         |