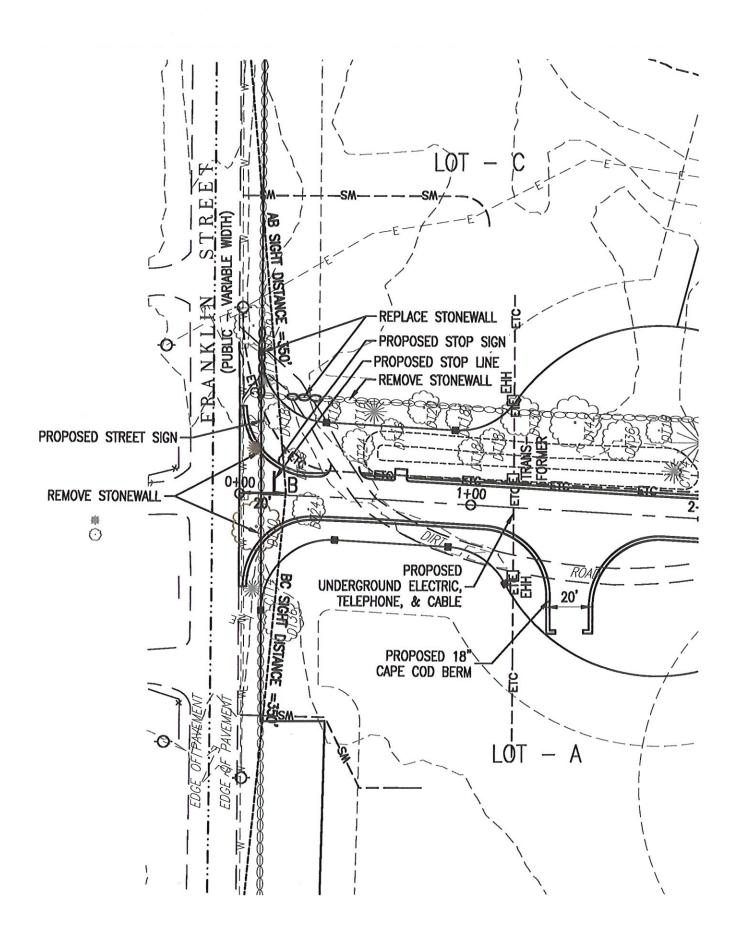

| Location of Property (street address)                                                                    | 333 Franklin Street                                                     |
|----------------------------------------------------------------------------------------------------------|-------------------------------------------------------------------------|
|                                                                                                          | (s) #012-004&011-00flot Area 284,697 SF                                 |
| Identify Number of Trees on Scenic Ros<br>(NOTE: See MGL Chapter 40, Section I<br>[Public Shade Trees].) | ad to be Removed: Two (2)  ISC [Scenic Roads] and Chapter 87, Section 3 |
| Name of Applicant(s): PB&J Real Es                                                                       | state LLC                                                               |
| Address of Applicant: P.O. Box 1410                                                                      | , Duxbury, MA 02332                                                     |
| Telephone: 617-797-7565                                                                                  | Email Address: P boudreau@comcast.net                                   |
| Treesta e when at Time of Thing.                                                                         | l G. Boudreau and Jill M. Boudreau                                      |
|                                                                                                          | f yes, include copy of Purchase and Sales agreement with application)   |
| Address of Owner: P.O. Box 1410, Du Telephone: 617-797-7565                                              | Email Address: P_boudreau@comcast.net                                   |
| Telephone. 017-797-7000                                                                                  | _ Email Address 1 _boddread@comcast.net                                 |
| Zoning District(s): Residential Compatibility                                                            |                                                                         |
| (Also include all Overlay Districts under Zoning Districts - see ZBL Sec. 201)                           |                                                                         |
| Do you presently have an application before the Board of Appeals? Yes X No                               |                                                                         |
| Filing Fee Enclosed: \$_500                                                                              | Ψ.                                                                      |
| 2B.C.                                                                                                    | But Bart                                                                |
| Signature of Record Owner                                                                                | Signature of Applicant                                                  |
| 4/23/24<br>Date                                                                                          | 4/23/24<br>Date                                                         |
|                                                                                                          |                                                                         |