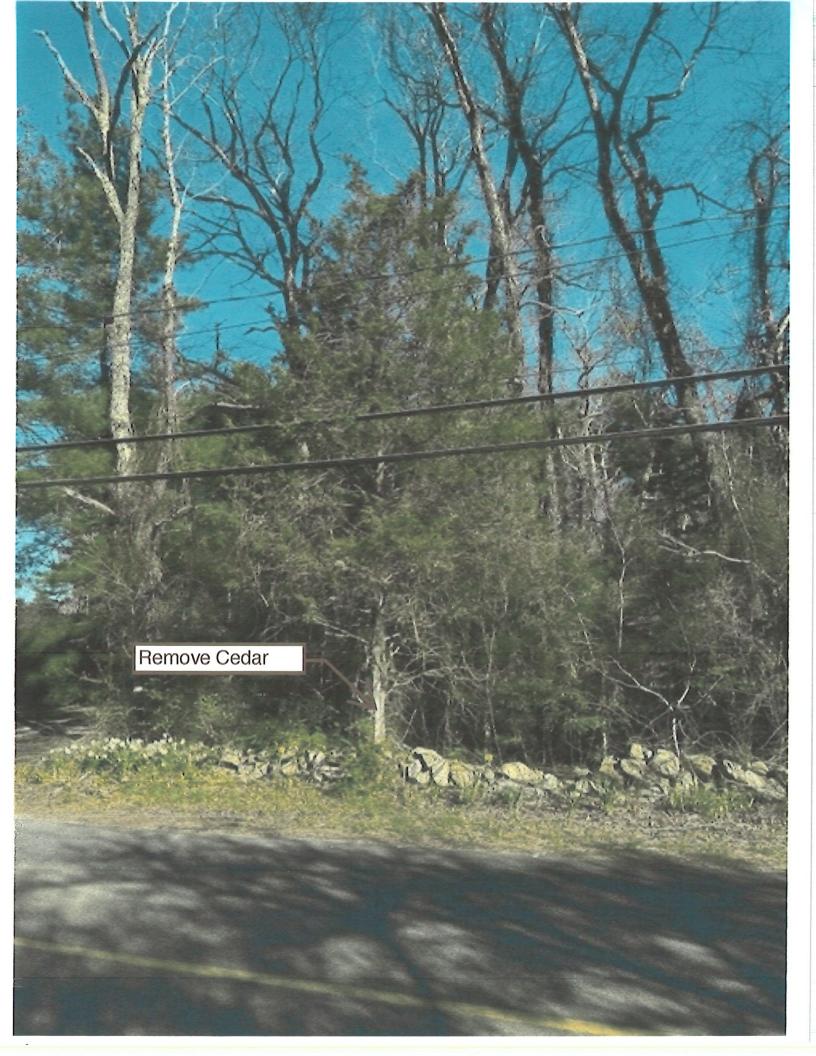

| Location of Property (street address)                                                                    | 333 Franklin Street                                                     |
|----------------------------------------------------------------------------------------------------------|-------------------------------------------------------------------------|
|                                                                                                          | (s) #012-004&011-00flot Area 284,697 SF                                 |
| Identify Number of Trees on Scenic Ros<br>(NOTE: See MGL Chapter 40, Section I<br>[Public Shade Trees].) | ad to be Removed: Two (2)  ISC [Scenic Roads] and Chapter 87, Section 3 |
| Name of Applicant(s): PB&J Real Es                                                                       | state LLC                                                               |
| Address of Applicant: P.O. Box 1410                                                                      | , Duxbury, MA 02332                                                     |
| Telephone: 617-797-7565                                                                                  | Email Address: P boudreau@comcast.net                                   |
| Treesta e when at Time of Thing.                                                                         | l G. Boudreau and Jill M. Boudreau                                      |
|                                                                                                          | f yes, include copy of Purchase and Sales agreement with application)   |
| Address of Owner: P.O. Box 1410, Du Telephone: 617-797-7565                                              | Email Address: P_boudreau@comcast.net                                   |
| Telephone. 017-797-7000                                                                                  | _ Email Address 1 _boddread@comcast.net                                 |
| Zoning District(s): Residential Compatibility                                                            |                                                                         |
| (Also include all Overlay Districts under Zoning Districts - see ZBL Sec. 201)                           |                                                                         |
| Do you presently have an application before the Board of Appeals? Yes X No                               |                                                                         |
| Filing Fee Enclosed: \$_500                                                                              | Ψ.                                                                      |
| 2B.C.                                                                                                    | But Bart                                                                |
| Signature of Record Owner                                                                                | Signature of Applicant                                                  |
| 4/23/24<br>Date                                                                                          | 4/23/24<br>Date                                                         |
|                                                                                                          |                                                                         |