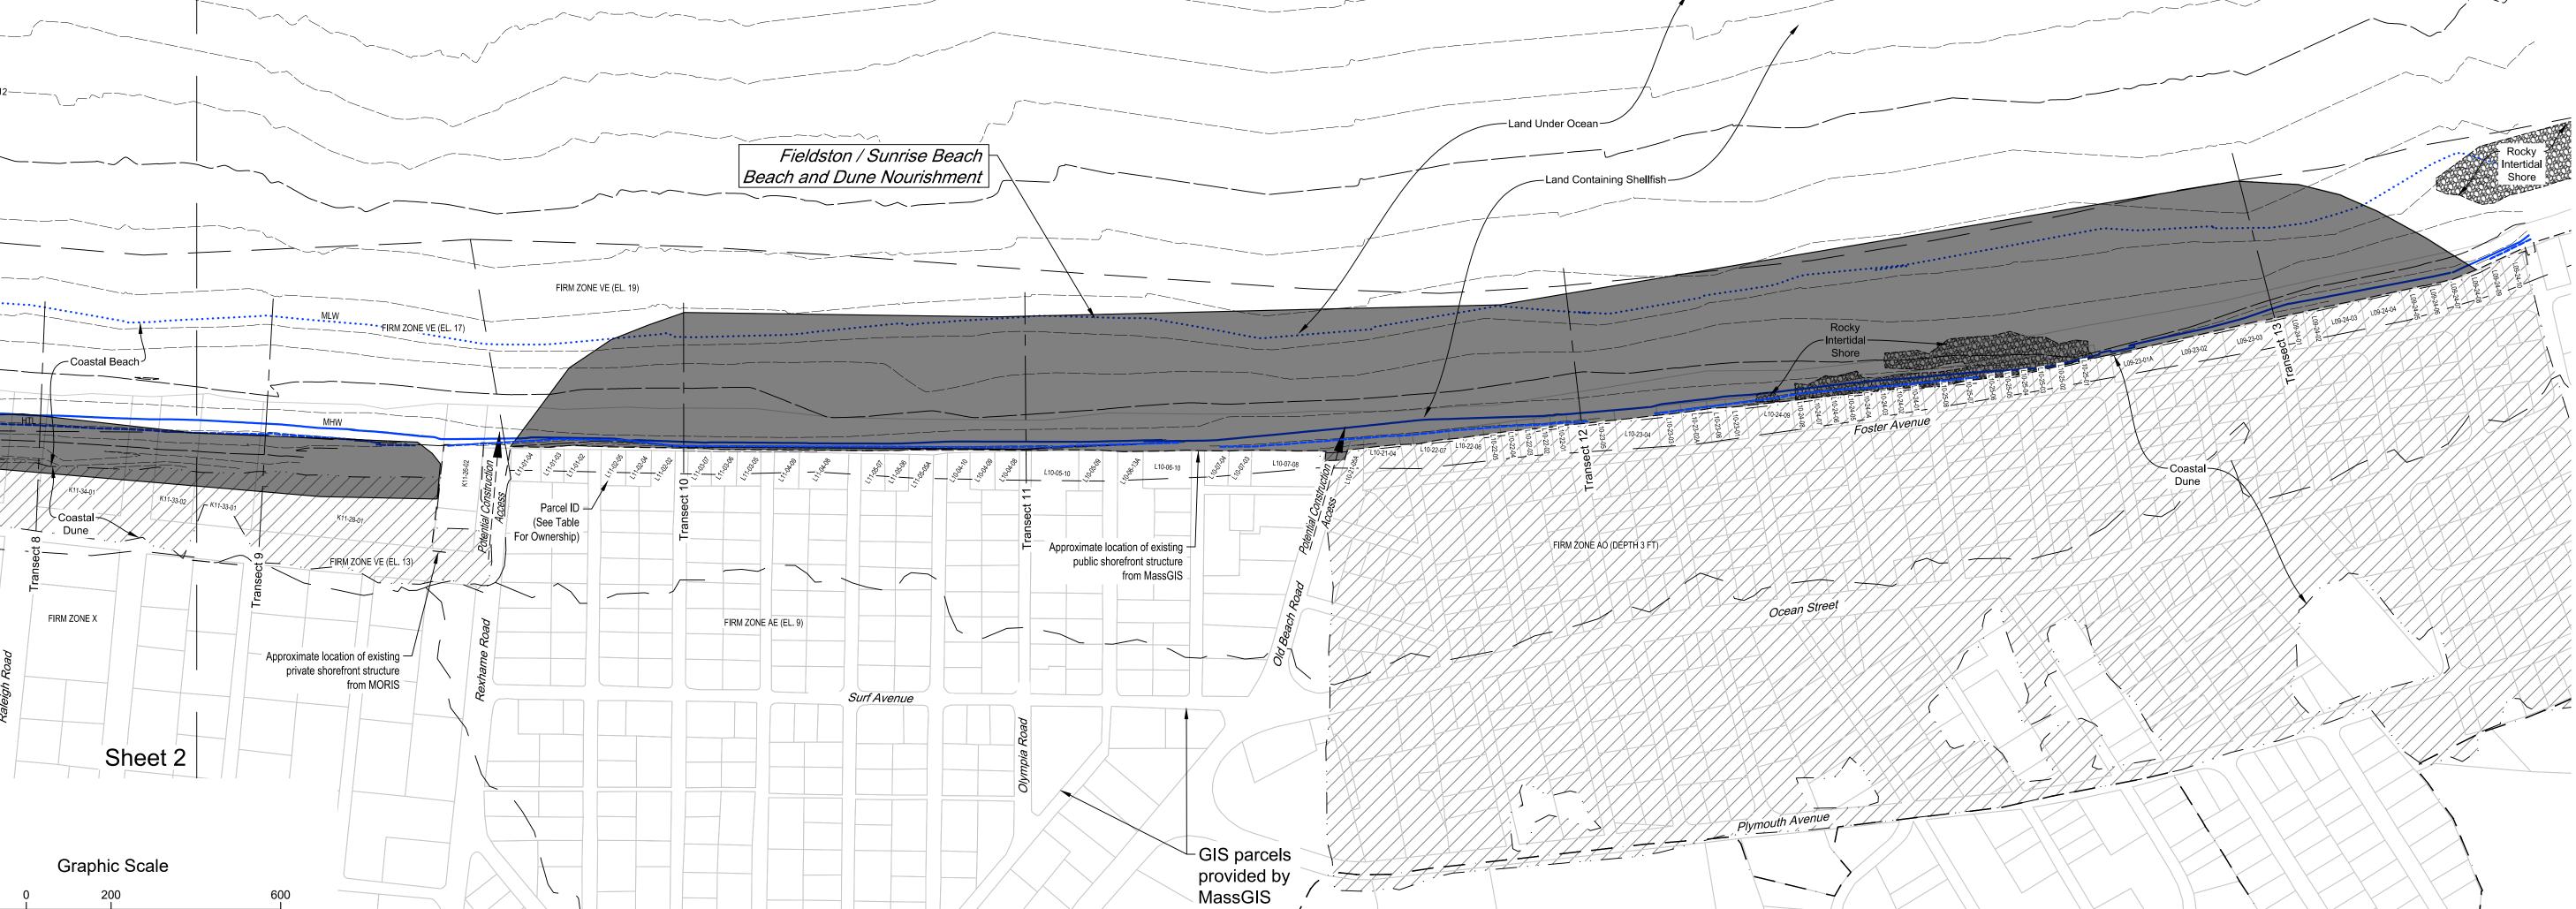

## Fieldston/Sunrise Beach - Beach and Dune Nourishment Notes:

- 1. The beach and dune nourishment project presented herein is intended to increase overall beach width, improve habitat areas, and provide enhancements for storm damage protection.
- 2. The length of the Fieldston/Sunrise Beach beach and dune nourishment component is approximately 4,650 ft and the proposed footprint is approximately 30.5 acres.
- 3. 389,770 cubic yards of beach and dune compatible sand shall be placed.
- 4. A limit of project activity shall be established and shall be maintained throughout until project completion. The limit of work shall serve as a visual and physical marker for construction activities.
- 5. It is anticipated that the source for the dune nourishment shall come from either material trucked in from upland sources or hydraulically dredged and pumped to the site.
- 6. If upland sources are used, the nourishment material should be clean, beach and dune-compatible sediment brought to the site by the Contractor. It is required that the Contractor have the sediment source tested by a qualified laboratory to ensure adequate beach compatibility prior to any placement of the nourishment material.
- 7. Construction access and staging shall be from Rexhame Rd or Old Beach Rd. Upon completion of the project, all disturbed areas shall be re-graded and re-vegetated to match pre-construction conditions.
- 8. After placement, the beach and dune nourishment material shall be graded to the proposed dune and berm widths, slopes and elevations indicated on the plans.
- 9. The beach and dune nourishment project specifies a dune crest elevation of 13 feet NAVD88, a dune crest width of 30 ft., a beach berm elevation of 9.5 feet, and a beach berm width of 90 feet, along 4,650 ft. of the beach.
- 10. The beach slopes shall be constructed to 12H:1V, as indicated on the plan.
- 11. The dune slopes shall be constructed to 5H:1V, as indicated on the plan.
- 12. Both the northern and southern ends of the coastal dune/beach shall taper into the existing dune/beach on a 10H:1V slope.
- 13. Areas between the provided cross-sections should be tapered as shown in the plan view. All dune and beach elevations, slopes, heights, etc. shall be smoothly tapered between the various cross sections.
- 14. The beach and dune systems shall be inspected by the Engineer following the completion of the work.