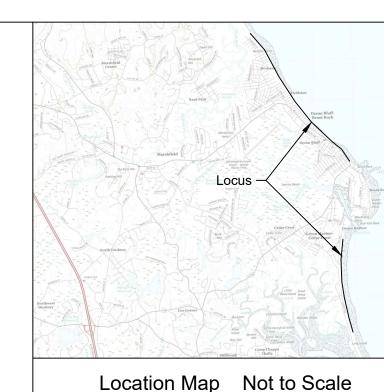

Location Map Not to Scale

Overall Plan of Beach and Dune Nourishment Sites Prepared for: Towns of Marshfield and Duxbury,

Project Number: 2018-0231

Dwg File: Scale: 1" = 1,000' Date: Sept. 23, 2020 Approved: