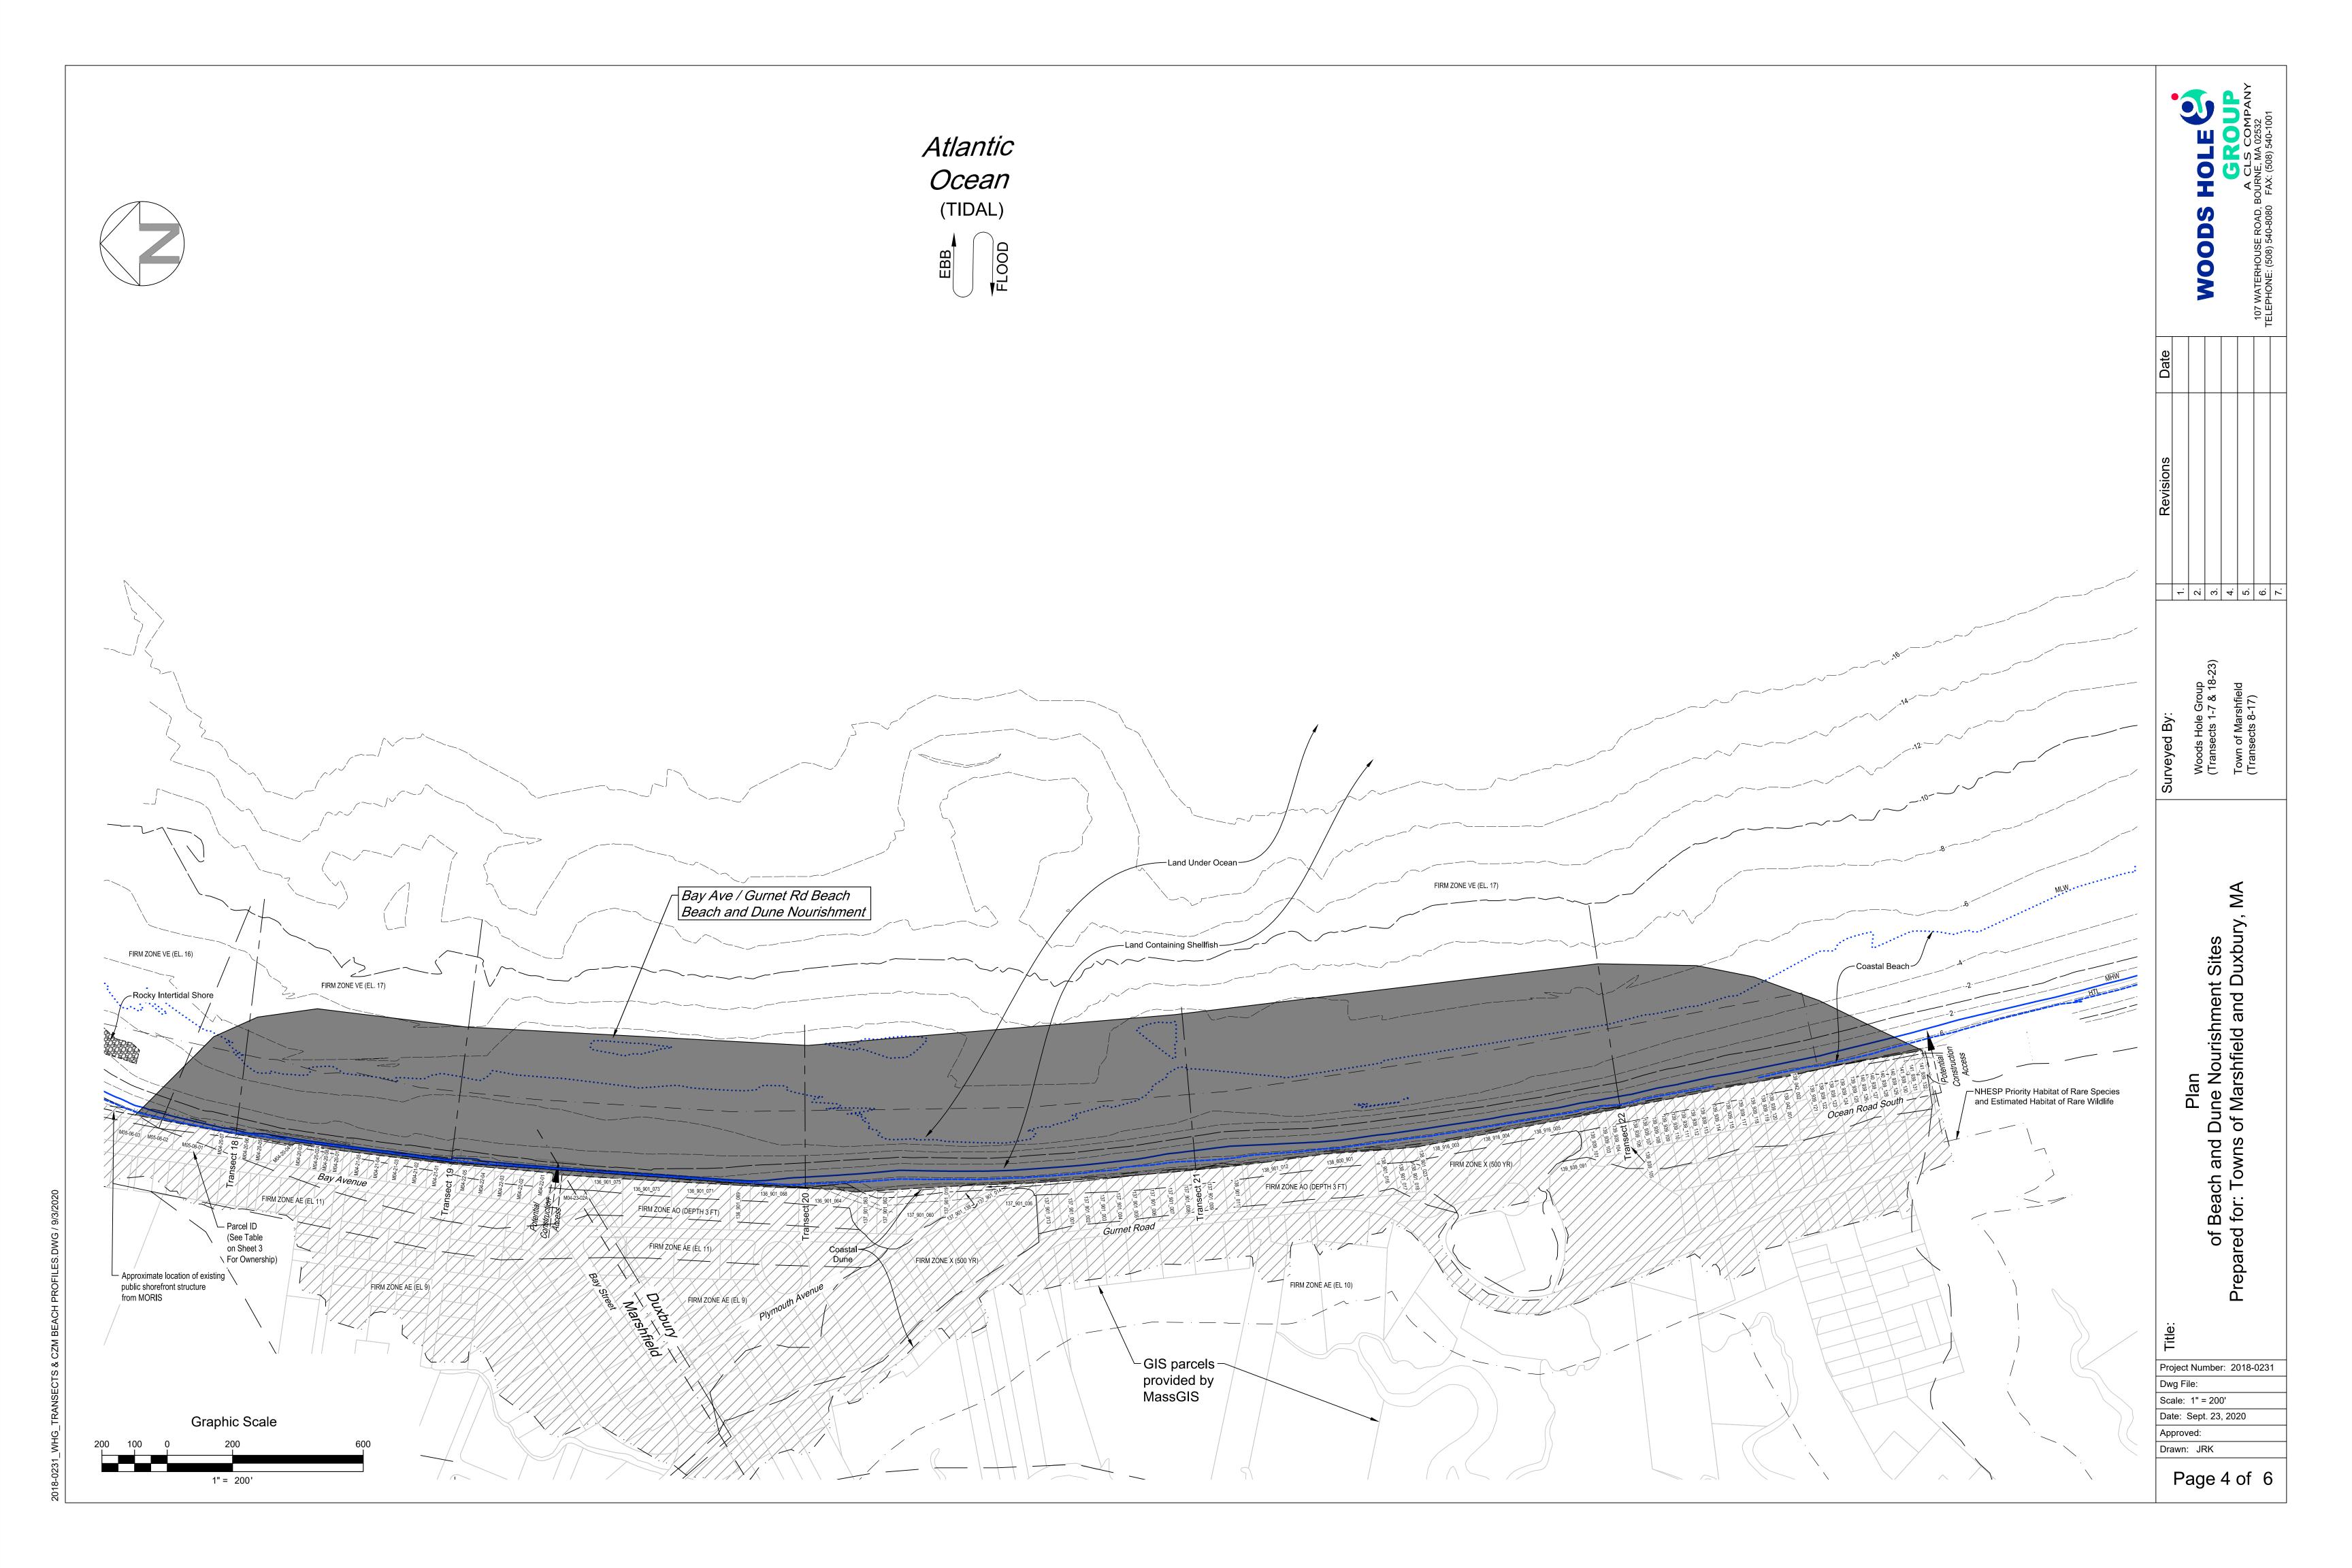

Plan d Dune Nourishment Sites is of Marshfield and Duxbury, N

of Beach and Prepared for: Towns

Project Number: 2018-0231

Page 3 of 6

Dwg File:

Approved:

Drawn: JRK

Scale: 1" = 200'

Date: Sept. 23, 2020