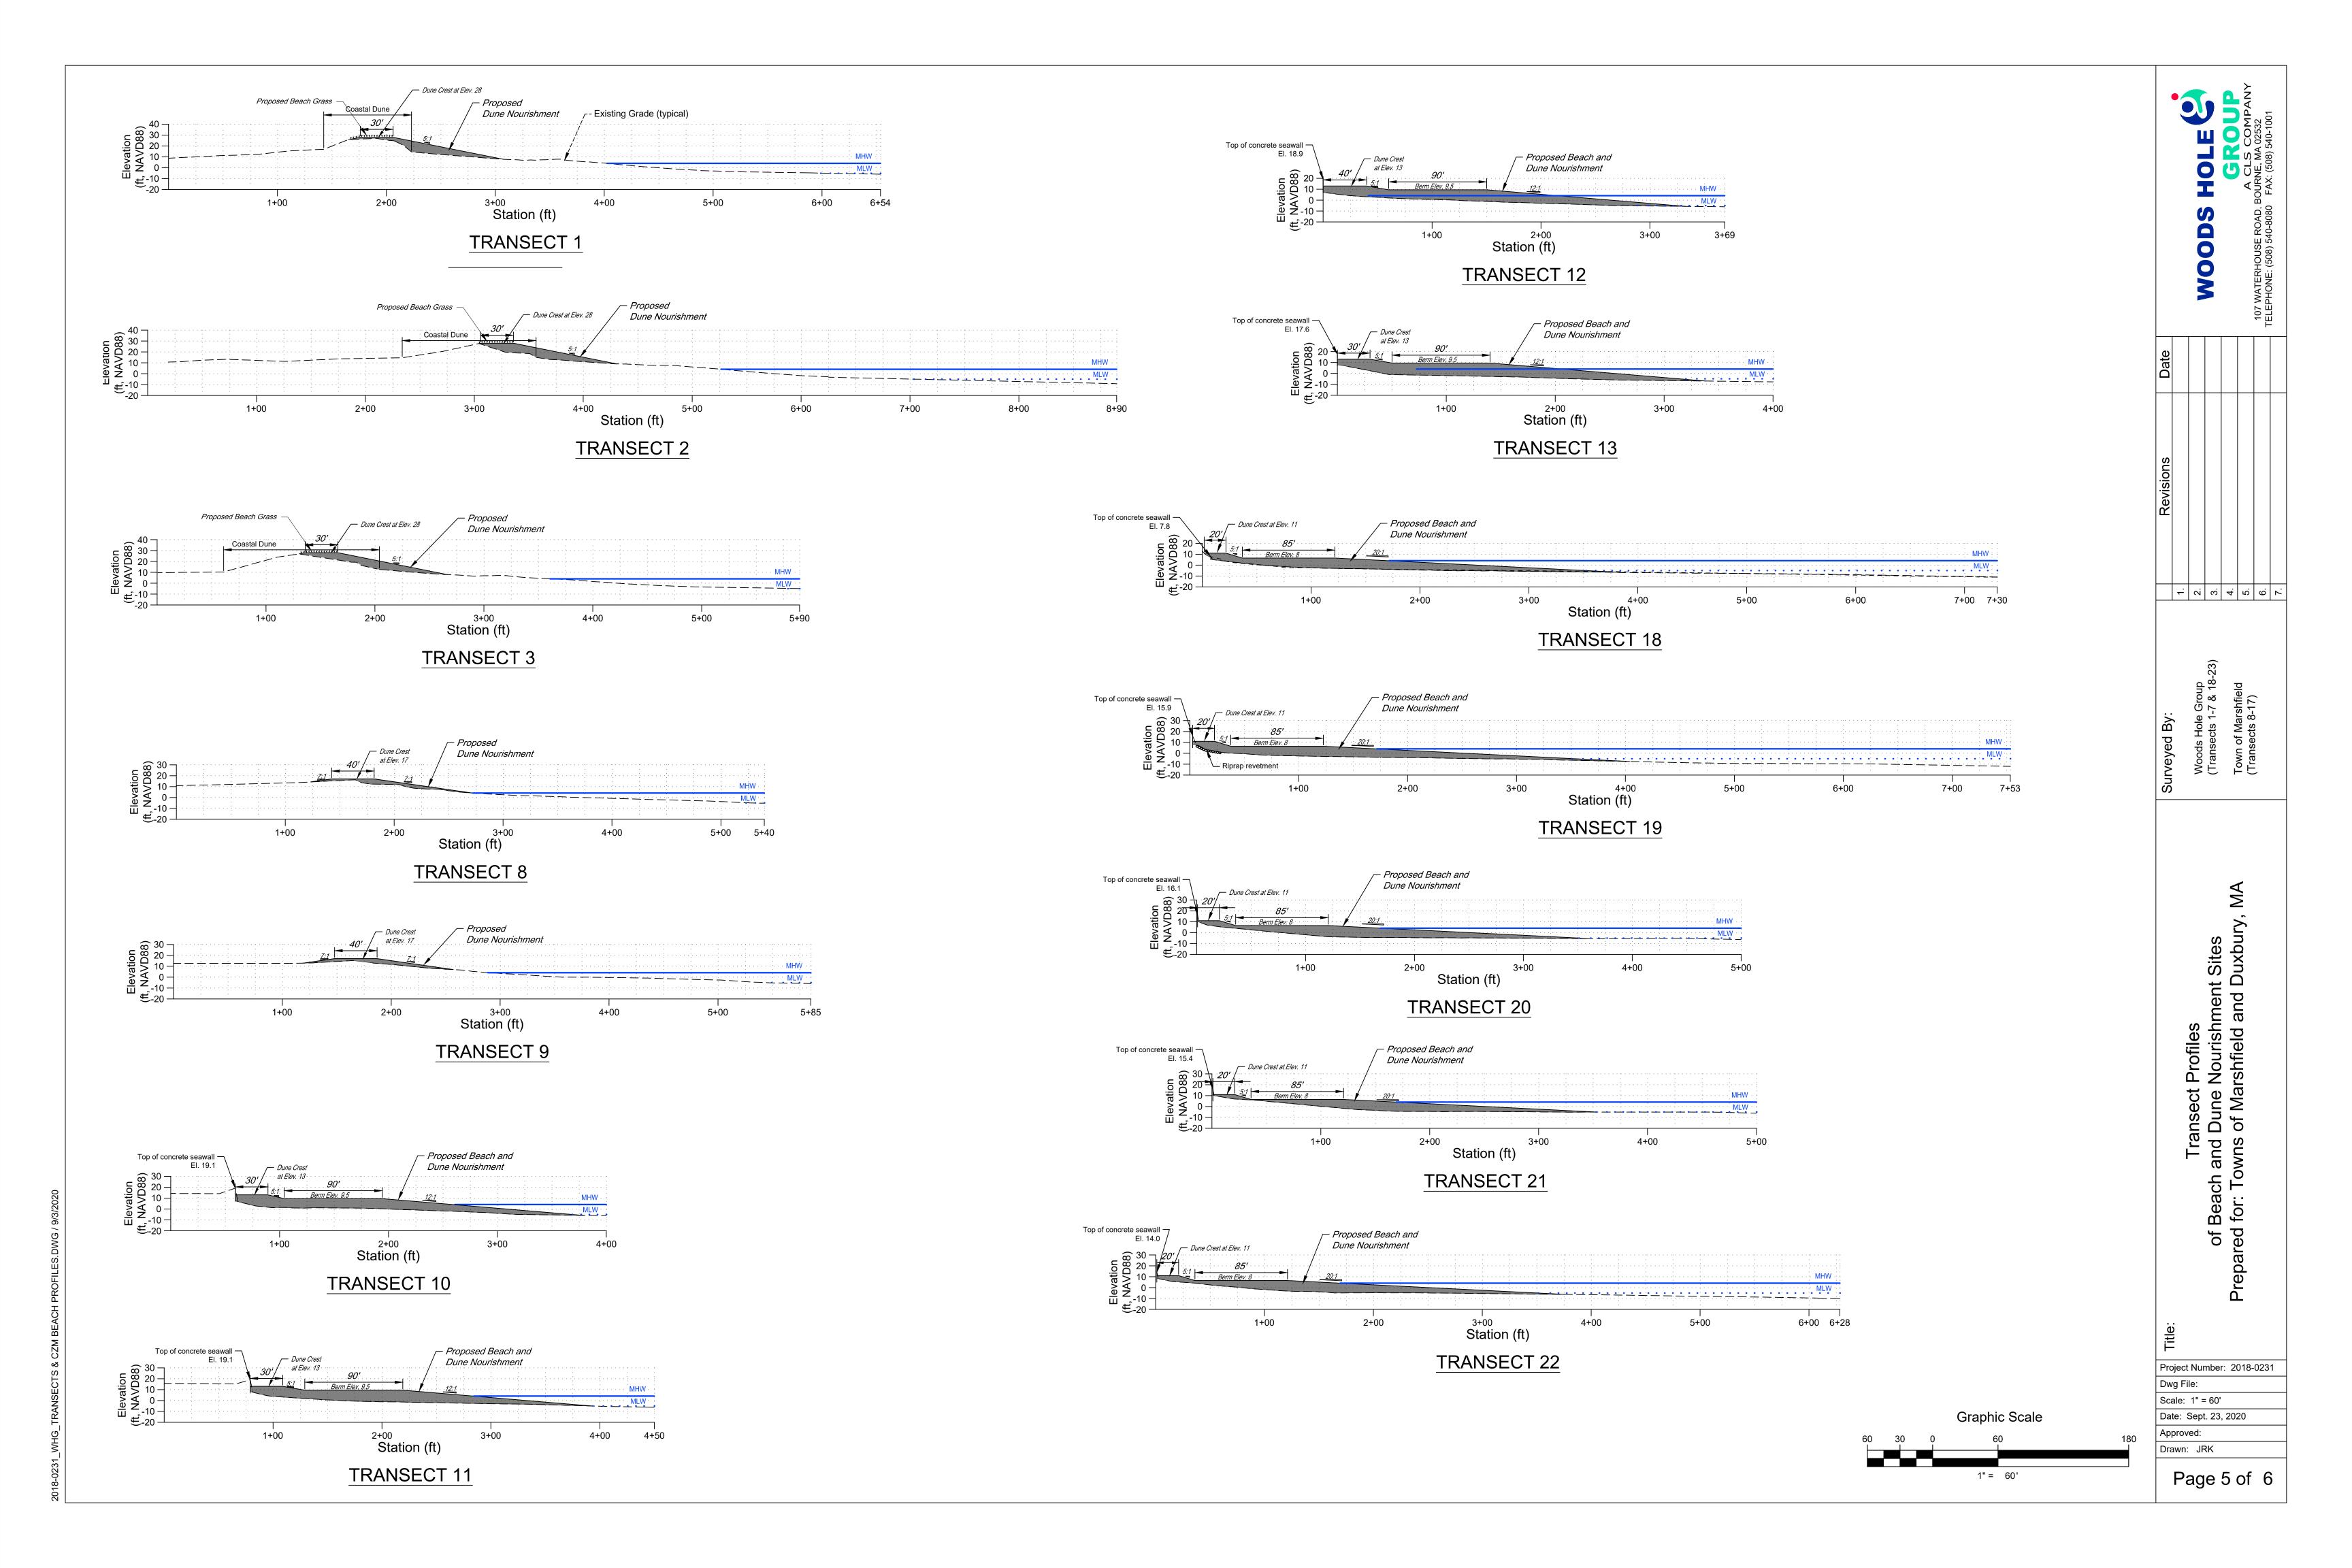

## Rexhame Public Beach - Dune Nourishment Notes:

- 1. The dune nourishment project presented herein is intended to provide enhanced storm damage protection and improve wildlife habitat and recreation areas.
- 2. The length of the Rexhame Public Beach dune nourishment is approximately 1,980 ft. and the proposed footprint is approximately 5.34 acres.
- 3. 47,240 cubic yards of dune compatible sand shall be placed above Mean High Water.
- 4. A limit of project activity shall be established and shall be maintained throughout until project completion. The limit of work shall serve as a visual and physical marker for construction activities.
- 5. It is anticipated that the source for the dune nourishment shall come from either material trucked in from upland sources or hydraulically dredged and pumped to the site.
- 6. If upland sources are used, the nourishment material should be clean, dune compatible sediment brought to the site by the Contractor. It is required that the Contractor have the sediment source tested by a qualified laboratory to ensure adequate dune compatibility prior to any placement of the nourishment material.
- 7. Construction access and staging shall be from Parker St or the Rexhame Public Beach parking lot in Marshfield. Upon completion of the project, all disturbed areas shall be re-graded and re-vegetated to match pre-construction conditions.
- 8. After placement, the dune nourishment material shall be graded to the proposed dune width, slope and elevation indicated on the plans.
- 9. The dune nourishment project specifies a dune crest elevation of 28 feet NAVD88 and a dune width of 30 feet.
- 10. All dune slopes shall be constructed to 5H:1V, as indicated on the plan.
- 11. Areas between the provided cross-sections should be tapered as shown in the plan view. All dune elevations, slopes, heights, etc. shall be smoothly tapered between the various cross sections.
- 12. Following final grading, planting landward of the dune crest shall be performed by hand. Planting shall take place in late winter and early spring (February through April). American beach grass shall be planted by hand; two to three beach grass culms shall be placed in each hole, approximately 7-9 inches deep and spaced 36 inches on center (OC) in shorebird nesting areas, 18 inches OC in other areas.
- 13. The dune system shall be inspected by the Engineer following the completion of the work.

# Winslow Ave. Beach - Dune Nourishment Notes:

- 1. The dune nourishment project presented herein is intended to provide enhanced storm damage protection.
- 2. The length of the Winslow Ave. Beach dune nourishment is approximately 1,500 ft. and the proposed footprint is approximately 3.54 acres.
- 3. 17,850 cubic yards of dune compatible sand shall be placed above Mean High Water.
- 4. A limit of project activity shall be established and shall be maintained throughout until project completion. The limit of work shall serve as a visual and physical marker for construction activities.
- 5. It is anticipated that the source for the dune nourishment shall come from material trucked in from upland sources.
- 6. The nourishment material should be clean, dune compatible sediment brought to the site by the Contractor. It is required that the Contractor have the sediment source tested by a qualified laboratory to ensure adequate dune compatibility prior to any placement of the nourishment material.
- 7. Construction access and staging shall be from Rexhame Rd or Waterman Ave. Upon completion of the project, all disturbed areas shall be re-graded and re-vegetated to match pre-construction conditions.
- 8. After placement, the dune nourishment material shall be graded to the proposed dune width, slope and elevation indicated on the plans.
- 9. The dune nourishment project specifies a dune crest elevation of 17 feet NAVD88 and a dune width of 40 feet.
- 10. All dune slopes shall be constructed to 7H:1V, as indicated on the plan.
- 11. Areas between the provided cross-sections should be tapered as shown in the plan view. All dune elevations, slopes, heights, etc. shall be smoothly tapered between the various cross sections.
- 12. The dune system shall be inspected by the Engineer following the completion of the work.

## Fieldston/Sunrise Beach - Beach and Dune Nourishment Notes:

- 1. The beach and dune nourishment project presented herein is intended to increase overall beach width, improve habitat areas, and provide enhancements for storm damage protection.
- 2. The length of the Fieldston/Sunrise Beach beach and dune nourishment component is approximately 4,650 ft and the proposed footprint is approximately 30.5 acres.
- 3. 389,770 cubic yards of beach and dune compatible sand shall be placed.
- 4. A limit of project activity shall be established and shall be maintained throughout until project completion. The limit of work shall serve as a visual and physical marker for construction activities.
- 5. It is anticipated that the source for the dune nourishment shall come from either material trucked in from upland sources or hydraulically dredged and pumped to the site.
- 6. If upland sources are used, the nourishment material should be clean, beach and dune-compatible sediment brought to the site by the Contractor. It is required that the Contractor have the sediment source tested by a qualified laboratory to ensure adequate beach compatibility prior to any placement of the nourishment material.
- 7. Construction access and staging shall be from Rexhame Rd or Old Beach Rd. Upon completion of the project, all disturbed areas shall be re-graded and re-vegetated to match pre-construction conditions.
- 8. After placement, the beach and dune nourishment material shall be graded to the proposed dune and berm widths, slopes and elevations indicated on the plans.
- 9. The beach and dune nourishment project specifies a dune crest elevation of 13 feet NAVD88, a dune crest width of 30 ft., a beach berm elevation of 9.5 feet, and a beach berm width of 90 feet, along 4,650 ft. of the beach.
- 10. The beach slopes shall be constructed to 12H:1V, as indicated on the plan.
- 11. The dune slopes shall be constructed to 5H:1V, as indicated on the plan.
- 12. Both the northern and southern ends of the coastal dune/beach shall taper into the existing dune/beach on a 10H:1V slope.
- 13. Areas between the provided cross-sections should be tapered as shown in the plan view. All dune and beach elevations, slopes, heights, etc. shall be smoothly tapered between the various cross sections.
- 14. The beach and dune systems shall be inspected by the Engineer following the completion of the work.