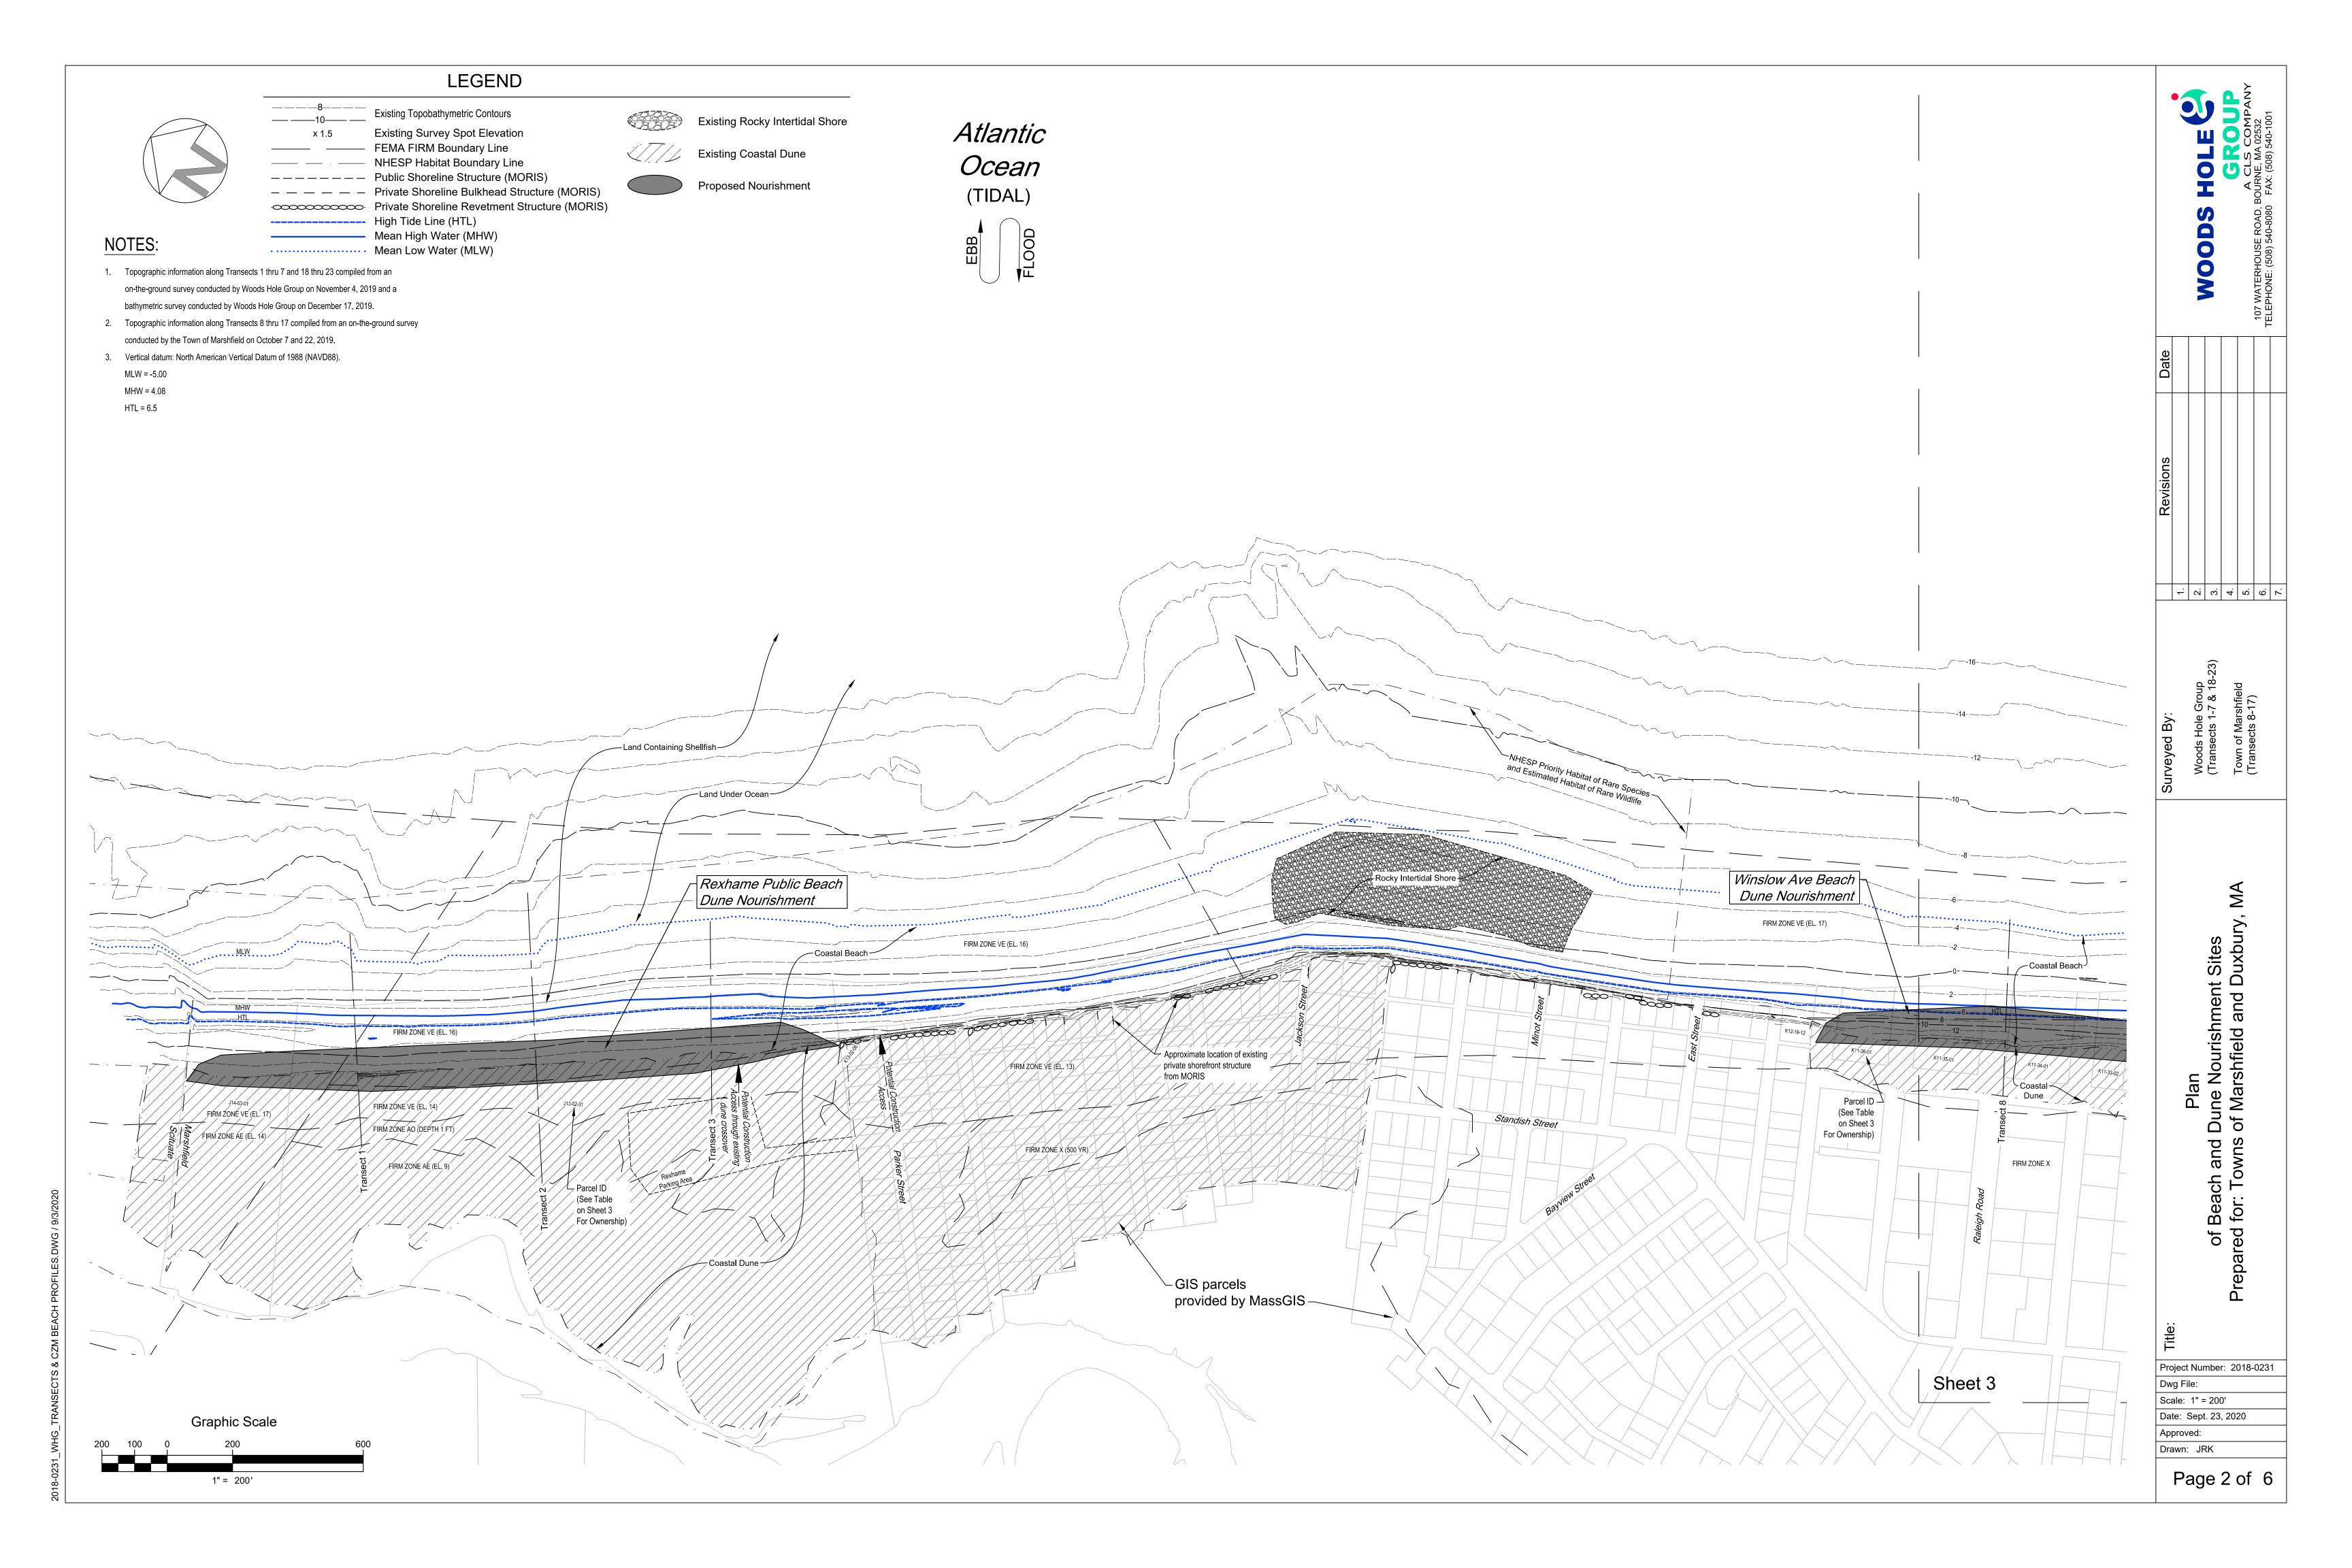

# Flood Notes:

Flood Zone VE, Elevations 25, 19, 17, 16, 14, and 13 from FEMA FIRM Panels 25023C0143K, 25023C0231K, 25023C0232K, 25023C0234K, 25023C0242K dated 11/4/2016, LOMR 19-01-0097P eff. 1/10/2020, and LOMR 20-01-0284P eff. 7/6/2020.

## **Survey Notes:**

- 1. Topographic information along Transects 1 thru 7 and 18 thru 23 compiled from an on-the-ground survey conducted by Woods Hole Group on November 4, 2019 and a bathymetric survey conducted by Woods Hole Group on December 17, 2019.
- 2. Topographic information along Transects 8 thru 17 compiled from an on-the-ground survey conducted by the Town of Marshfield on October 7 and 22, 2019.
- 3. Property boundaries shown hereon were obtained from a combination of MassGIS property line database information. Such property lines are approximate only and are not to be construed as property lines obtained from an accurate boundary survey, and are subject to such changes as an accurate boundary survey may disclose.

## **Datum Notes:**

Vertical datum: North American Vertical Datum of 1988 (NAVD88).

MLW = -5.00 MTL = -0.50 MHW = 4.08 HTL = 6.5

## **General Notes:**

- 1. Performance of the work shall be in compliance with the plans and details, and any permit requirements issued by the Towns of Marshfield and Duxbury, State of Massachusetts, USACE, or other regulatory agencies for the referenced project and described herein.
- 2. The purpose of this project is to increase coastal resilience using nature-based solutions on Rexhame Public Beach, Winslow Ave. Beach, Fieldston and Sunrise Beaches and Bay Ave, and Gurnet Rd. Beaches in Marshfield and Duxbury, MA, as shown on the plan and details. The proposed work includes dune and beach nourishment.
- 3. Prior to work on any beach the Contractor shall attend a pre-construction on-site meeting, which shall be attended by the Engineer and representatives from the appropriate Marshfield or Duxbury Conservation Commission. The Contractor shall present to the Engineer and the Conservation Commission representatives the proposed methods and means to construct the proposed project.
- 4. No construction vehicles shall be stored on the coastal beach or the vegetated coastal dunes overnight.
- 5. During periods of high-water levels, all equipment shall be moved to the construction access areas.
- 6. No excessive idling of construction vehicles shall occur.
- 7. Refueling shall occur only on hardscaped areas.
- 8. The Contractor shall not vary from the plans, specifications, Orders of Conditions, or instructions provided at the pre-construction meeting, without first obtaining approval of the Conservation Commission representatives and the Engineer.
- 9. The work at Rexhame Public Beach and Bay Ave/Gurnet Rd Beaches is located within the Priority Habitats of Rare Species and Estimated Habitats of Rare Wildlife in accordance with the Massachusetts Natural Heritage Atlas, 14th Edition.
- 10. All fill material required shall be compatible to the existing location receiving it.
- 11. Once completed, components of the project should be inspected on a regular basis.
- 12. Woods Hole Group cannot make warranties and encourages diligent inspection and potential maintenance of all project components.
- 13. The proposed designs are not expected to be a long-term solution and are susceptible to damage during coastal storms and potentially significant damage during coastal storm events.

## Rexhame Public Beach - Dune Nourishment Notes:

- 1. The dune nourishment project presented herein is intended to provide enhanced storm damage protection and improve wildlife habitat and recreation areas.
- 2. The length of the Rexhame Public Beach dune nourishment is approximately 1,980 ft. and the proposed footprint is approximately 5.34 acres.
- 3. 47,240 cubic yards of dune compatible sand shall be placed above Mean High Water.
- 4. A limit of project activity shall be established and shall be maintained throughout until project completion. The limit of work shall serve as a visual and physical marker for construction activities.
- 5. It is anticipated that the source for the dune nourishment shall come from either material trucked in from upland sources or hydraulically dredged and pumped to the site.
- 6. If upland sources are used, the nourishment material should be clean, dune compatible sediment brought to the site by the Contractor. It is required that the Contractor have the sediment source tested by a qualified laboratory to ensure adequate dune compatibility prior to any placement of the nourishment material.
- 7. Construction access and staging shall be from Parker St or the Rexhame Public Beach parking lot in Marshfield. Upon completion of the project, all disturbed areas shall be re-graded and re-vegetated to match pre-construction conditions.
- 8. After placement, the dune nourishment material shall be graded to the proposed dune width, slope and elevation indicated on the plans.
- 9. The dune nourishment project specifies a dune crest elevation of 28 feet NAVD88 and a dune width of 30 feet.
- 10. All dune slopes shall be constructed to 5H:1V, as indicated on the plan.
- 11. Areas between the provided cross-sections should be tapered as shown in the plan view. All dune elevations, slopes, heights, etc. shall be smoothly tapered between the various cross sections.
- 12. Following final grading, planting landward of the dune crest shall be performed by hand. Planting shall take place in late winter and early spring (February through April). American beach grass shall be planted by hand; two to three beach grass culms shall be placed in each hole, approximately 7-9 inches deep and spaced 36 inches on center (OC) in shorebird nesting areas, 18 inches OC in other areas.
- 13. The dune system shall be inspected by the Engineer following the completion of the work.

# Winslow Ave. Beach - Dune Nourishment Notes:

- 1. The dune nourishment project presented herein is intended to provide enhanced storm damage protection.
- 2. The length of the Winslow Ave. Beach dune nourishment is approximately 1,500 ft. and the proposed footprint is approximately 3.54 acres.
- 3. 17,850 cubic yards of dune compatible sand shall be placed above Mean High Water.
- 4. A limit of project activity shall be established and shall be maintained throughout until project completion. The limit of work shall serve as a visual and physical marker for construction activities.
- 5. It is anticipated that the source for the dune nourishment shall come from material trucked in from upland sources.
- 6. The nourishment material should be clean, dune compatible sediment brought to the site by the Contractor. It is required that the Contractor have the sediment source tested by a qualified laboratory to ensure adequate dune compatibility prior to any placement of the nourishment material.
- 7. Construction access and staging shall be from Rexhame Rd or Waterman Ave. Upon completion of the project, all disturbed areas shall be re-graded and re-vegetated to match pre-construction conditions.
- 8. After placement, the dune nourishment material shall be graded to the proposed dune width, slope and elevation indicated on the plans.
- 9. The dune nourishment project specifies a dune crest elevation of 17 feet NAVD88 and a dune width of 40 feet.
- 10. All dune slopes shall be constructed to 7H:1V, as indicated on the plan.
- 11. Areas between the provided cross-sections should be tapered as shown in the plan view. All dune elevations, slopes, heights, etc. shall be smoothly tapered between the various cross sections.
- 12. The dune system shall be inspected by the Engineer following the completion of the work.