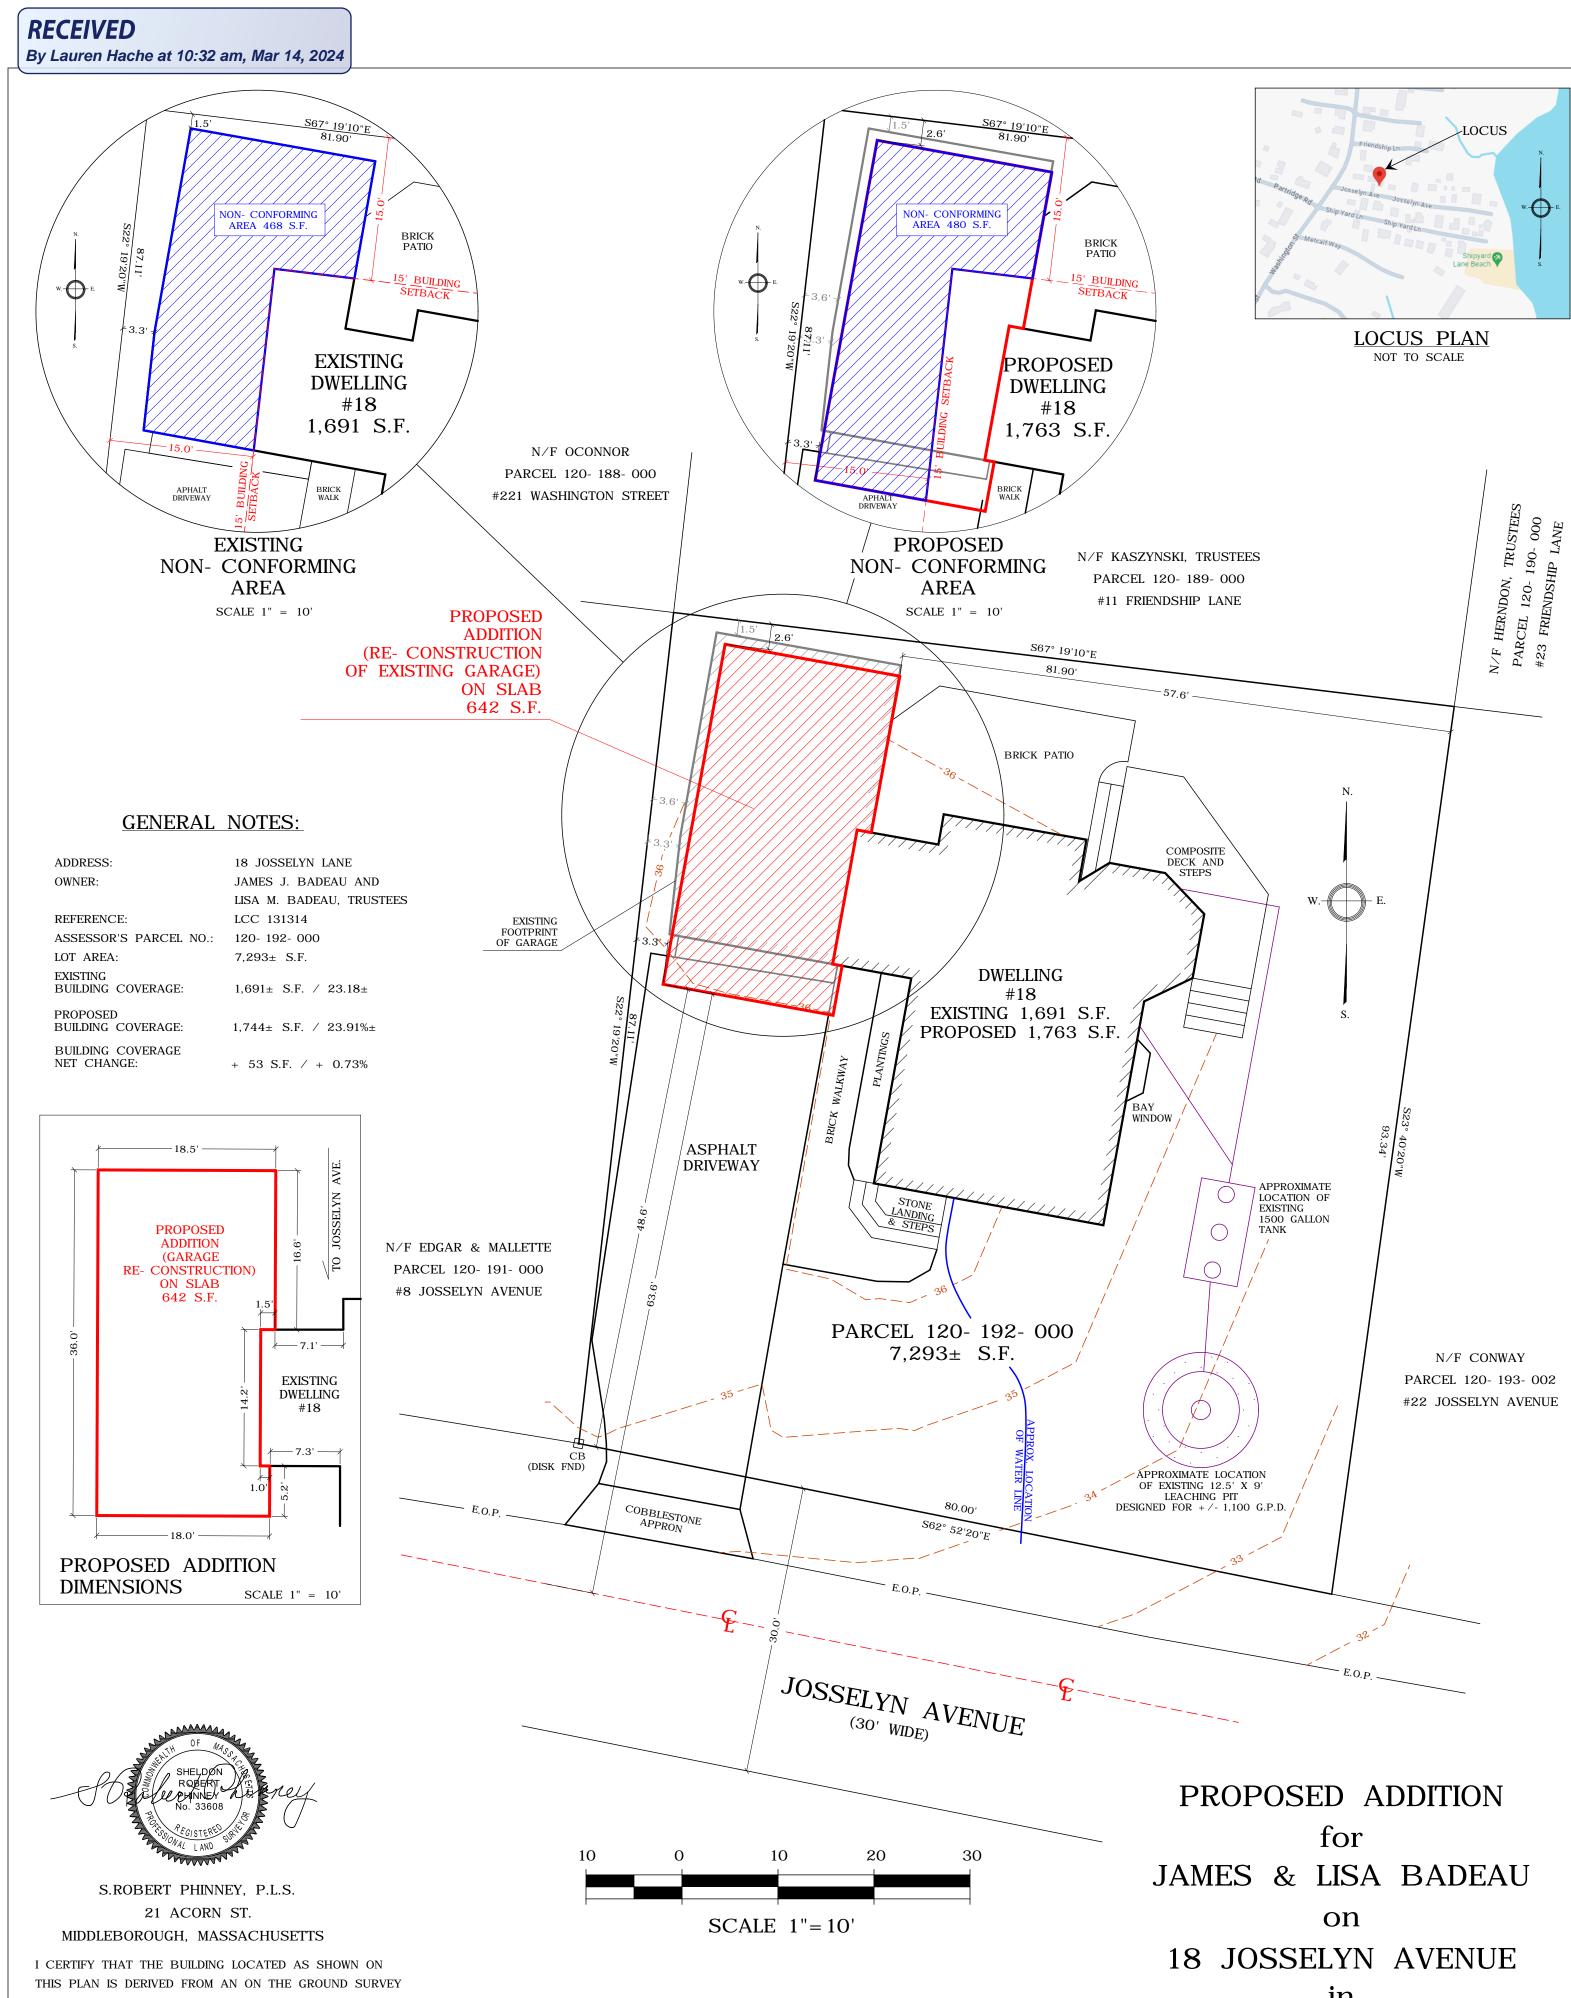

## DIMENSIONAL REQUIREMENTS: ZONE RC

| <u>ITEM</u>                                     | REQUIRED                  | <b>EXISTING</b>          | PROPOSED                 |
|-------------------------------------------------|---------------------------|--------------------------|--------------------------|
| MINIMUM LOT AREA                                | 40,000 S.F.               | N/A                      | N/A                      |
| MINIMUM LOT FRONTAGE                            | 200 FT.                   | N/A                      | N/A                      |
| MINIMUM FRONT YARD<br>(W/ STREET < 40 FT. WIDE) | 45 FT. FROM<br>CENTERLINE | 47.6 FT. FROM CENTERLINE | 63.6 FT. FROM CENTERLINE |
| MINIMUM SIDE YARD                               | 15 FT.                    | 3.3 FT.                  | 3.3 FT.                  |
| MINIMIM REAR VARD                               | 15 FT                     | 1.5 FT                   | 2.6 FT                   |

in

DUXBURY, MASSACHUSETTS

JANUARY 8, 2024

REVISED: MARCH 8, 2024 REVISION: REVISE PROPOSED GARAGE FOOTPRINT

DUXBURY CONSTRUCTION COMPANY P.O. BOX 2514 DUXBURY, MASSACHUSETTS