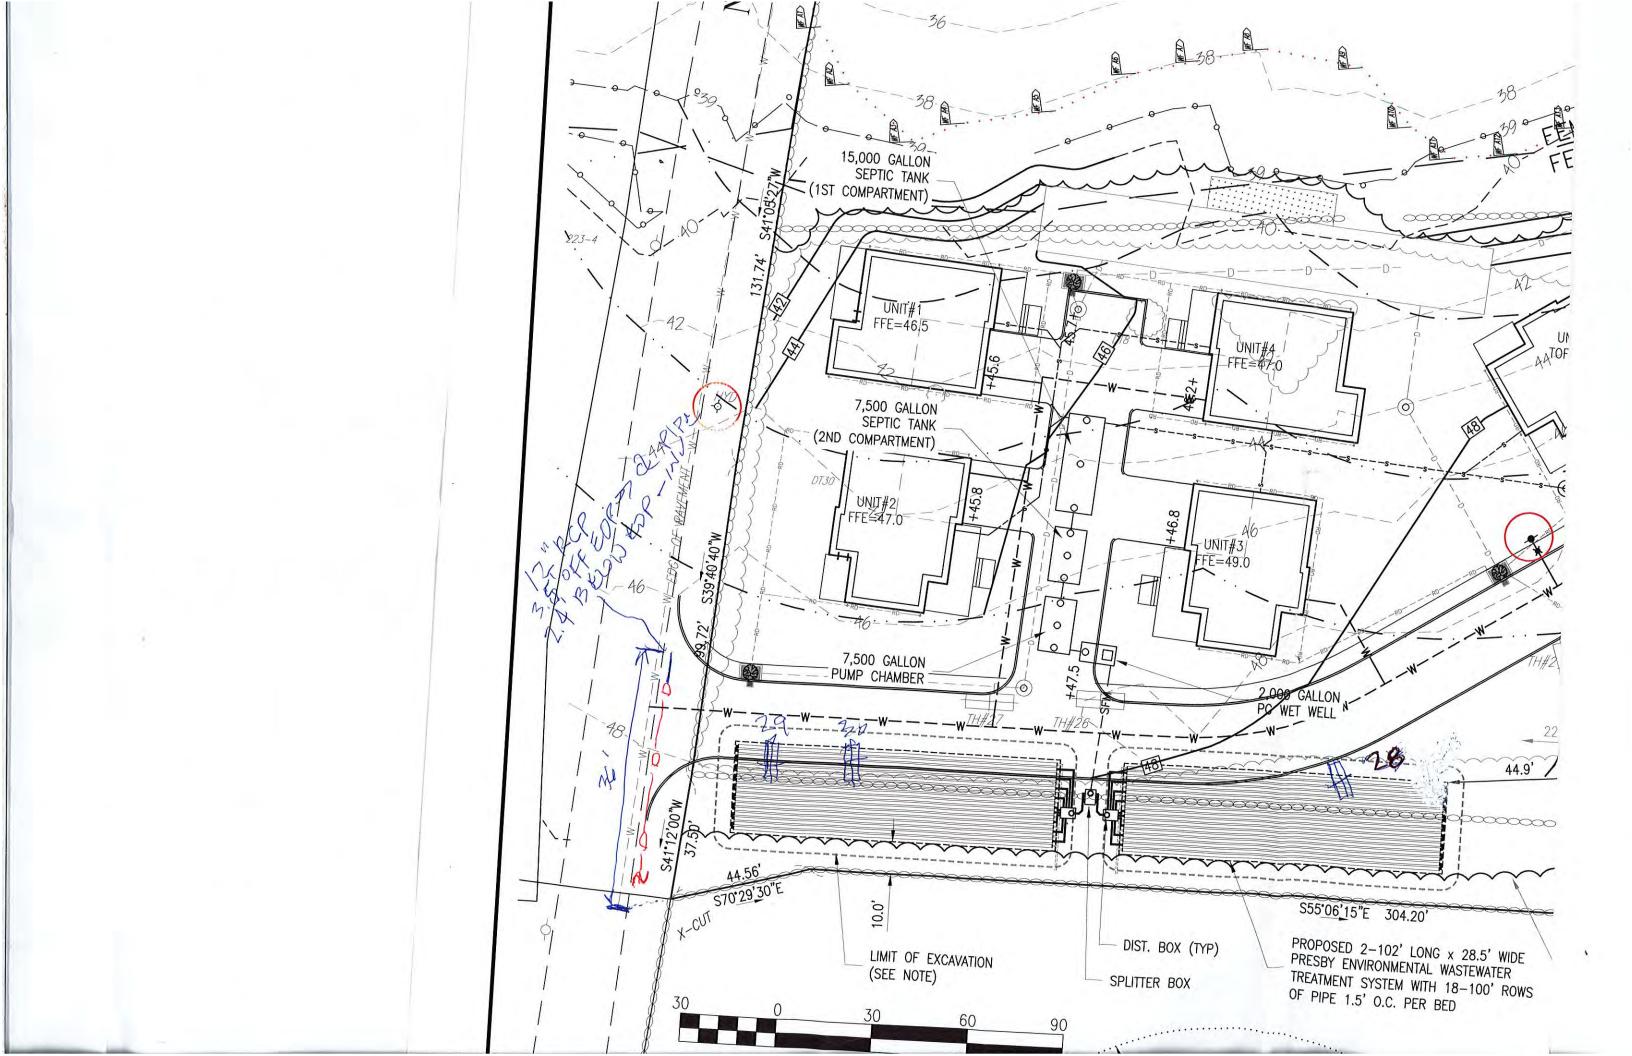

#### South Hamlet (Units 1-14)

Proposed Flow: 14 units x 3 bedrooms/unit x 110 GPD/bedroom = 4,620 GPD

Proposed System: 1-10,000-gallon septic tank (to serve as the first compartment), 1-5,000-gallon

septic tank (second compartment), 1-5,000-gallon pump chamber, 1-2,000-gallon PC wet well, 1-splitter box, 2-distribution boxes and 2-102' long x 28.5 wide Presby Environmental Wastewater Treatment System with 18-100' rows

of pipe.