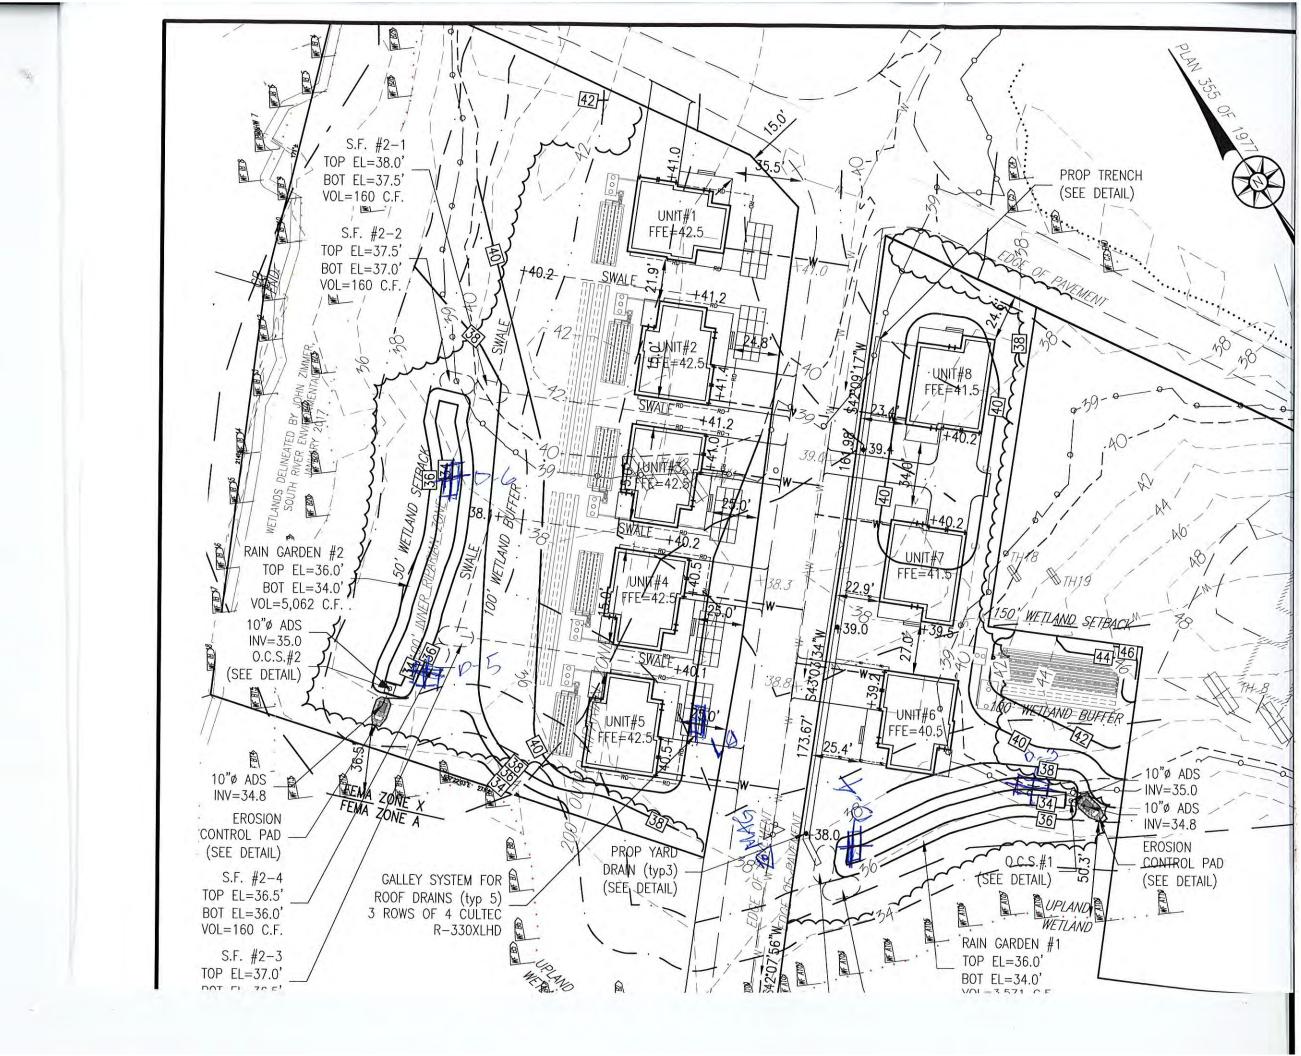

#### North Hamlet (Units 1-2)

Proposed Flow: 2 units x 3 bedrooms/unit x 110 GPD/bedroom = 660 GPD

Proposed System: 1-2,500-gallon 2-compartment septic tank, 1-1,500-gallon pump chamber, 1-

distribution box, and 1-57' long x 13.5' wide Presby Environmental

Wastewater Treatment System with 8-55' rows of pipe.

This application is submitted in accordance with Duxbury Board of Health Supplementary Results & Regulations Section 1.15 Construction In Fill.