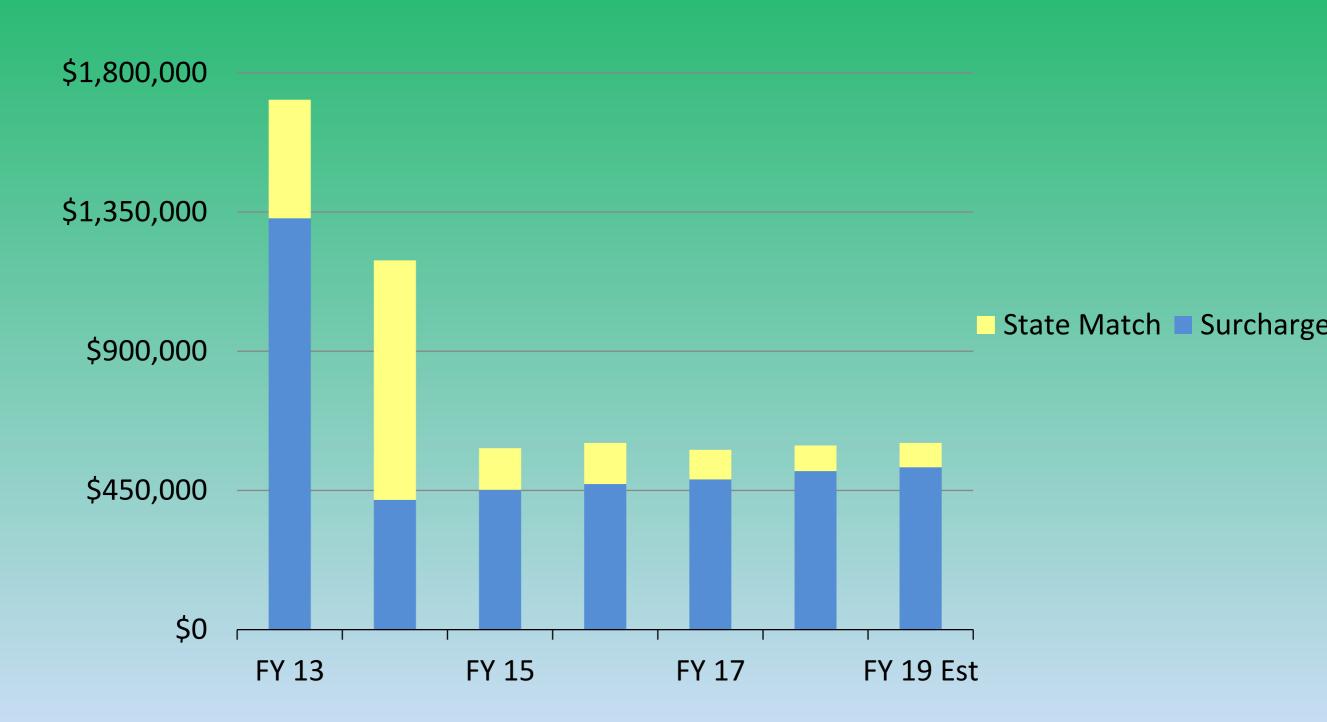

## Changes to Duxbury CPA Revenue FY 2013 - 2019

## Duxbury CPA FY 2018-2019 Fund Balances

| FY 2019 Estim. Revenues             | Balance   |
|-------------------------------------|-----------|
| C.P.A. Surcharge (estimated)        | \$525,022 |
| State Reimbursement (estimated 15%) | \$78,753  |

| FUND                            | FY 2018     | FY 2019<br>Contribution | FY 2019<br>Balances |
|---------------------------------|-------------|-------------------------|---------------------|
| Historical Fund                 | \$324,050   | \$60,378                | \$384,428           |
| Housing Fund                    | \$488,178   | \$60,378                | \$548,556           |
| Open Space Fund                 | \$290,914   | \$60,378                | \$351,292           |
| Total Reserved Fund<br>Balance  | \$1,103,142 |                         | \$1,284,276         |
| FY 18 Undesignated Fund Balance | \$1,717,895 |                         |                     |