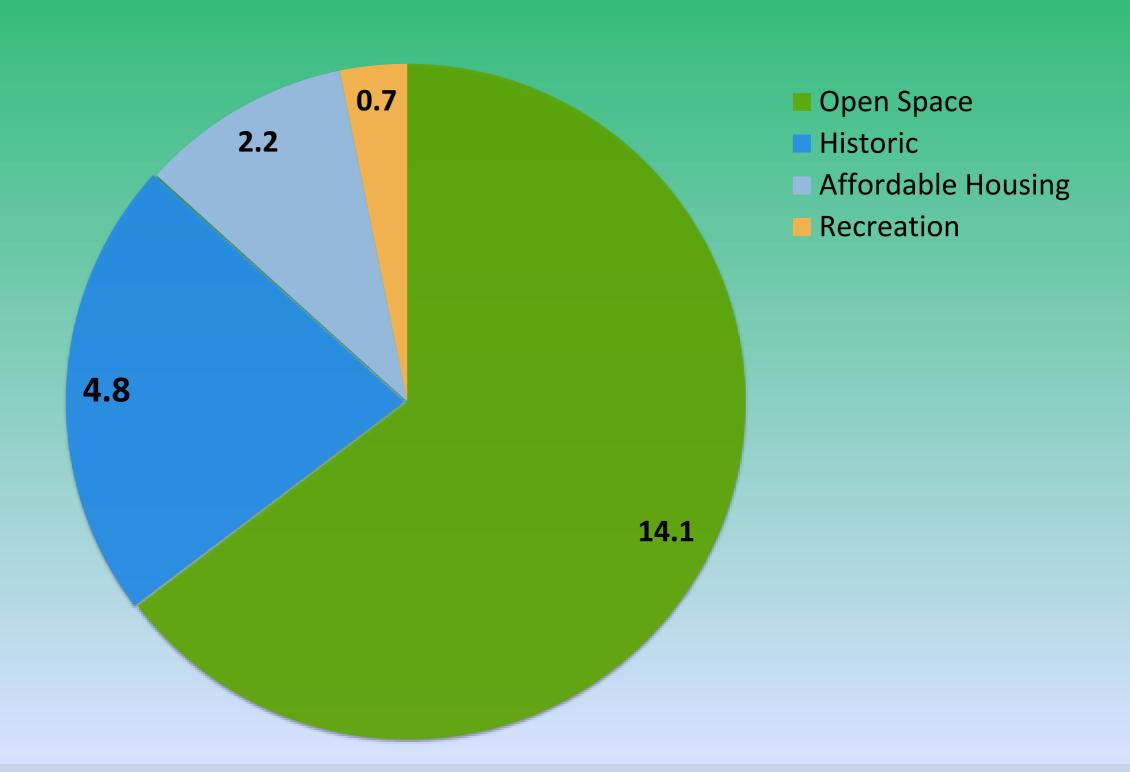

| State Reimbursement (estimated 15%) | \$78,753  |

| FUND                            | FY 2018     | FY 2019<br>Contribution | FY 2019<br>Balances |
|---------------------------------|-------------|-------------------------|---------------------|
| Historical Fund                 | \$324,050   | \$60,378                | \$384,428           |
| Housing Fund                    | \$488,178   | \$60,378                | \$548,556           |
| Open Space Fund                 | \$290,914   | \$60,378                | \$351,292           |
| Total Reserved Fund<br>Balance  | \$1,103,142 |                         | \$1,284,276         |
| FY 18 Undesignated Fund Balance | \$1,717,895 |                         |                     |

## Duxbury CPA Fund Expenditures FY 2000 – 2018 (millions)