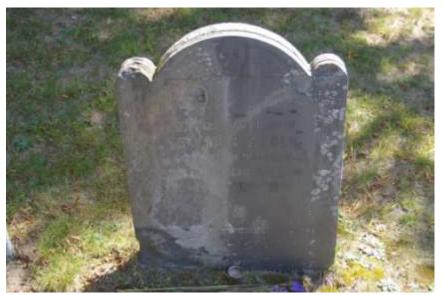

#### Standish Burial Grounds in Duxbury, MA

Injection grout to prevent further delamination

#### Standish Burial Grounds in Duxbury, MA

- Remove metal casing
- Injection grout to prevent further delamination