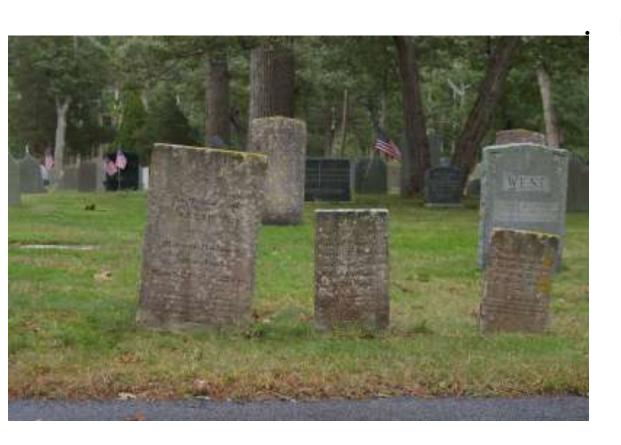

#### Mayflower Cemetery in Duxbury, MA

Resetting to level and plumb

#### Mayflower Cemetery in Duxbury, MA

- Resetting large monument to level and plumb
- Adhesive repair between sections if necessary