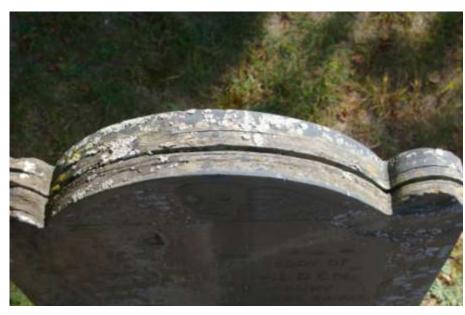

#### Standish Burial Grounds in Duxbury, MA

Injection grout to prevent further delamination

#### Standish Burial Grounds in Duxbury, MA

- Remove metal casing
- Injection grout to prevent further delamination