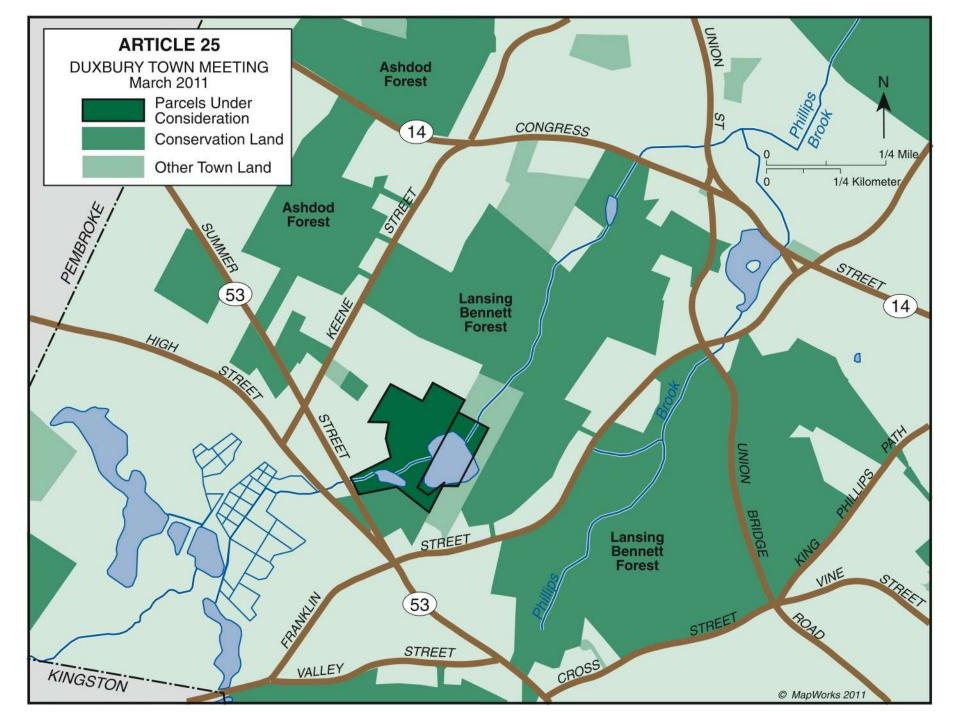

### ARTICLE 13 NAMING OF FOREST



## ARTICLE 23 GRAVESTONE RESTORATION

#### Mayflower Cemetery in Duxbury, MA



Resetting to level and plumb

#### Standish Burial Grounds in Duxbury, MA



Injection grout to prevent further delamination



#### Standish Burial Grounds in Duxbury, MA



- Remove metal casing
- Injection grout to prevent further delamination

#### Mayflower Cemetery in Duxbury, MA



- Resetting large monument to level and plumb
- Adhesive repair between sections if necessary

# ARTICLE 24 LAND ACQUISITION BLAIRHAVEN



## ARTICLE 25 LAND ACQUISITION KOPLOVSKY





## ARTICLE 29 EASEMENT OFF LINCOLN ST.