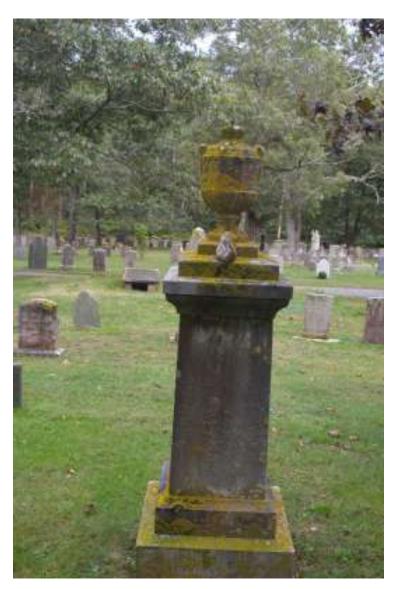

#### Mayflower Cemetery in Duxbury, MA

- Resetting large monument to level and plumb
- Adhesive repair between sections if necessary