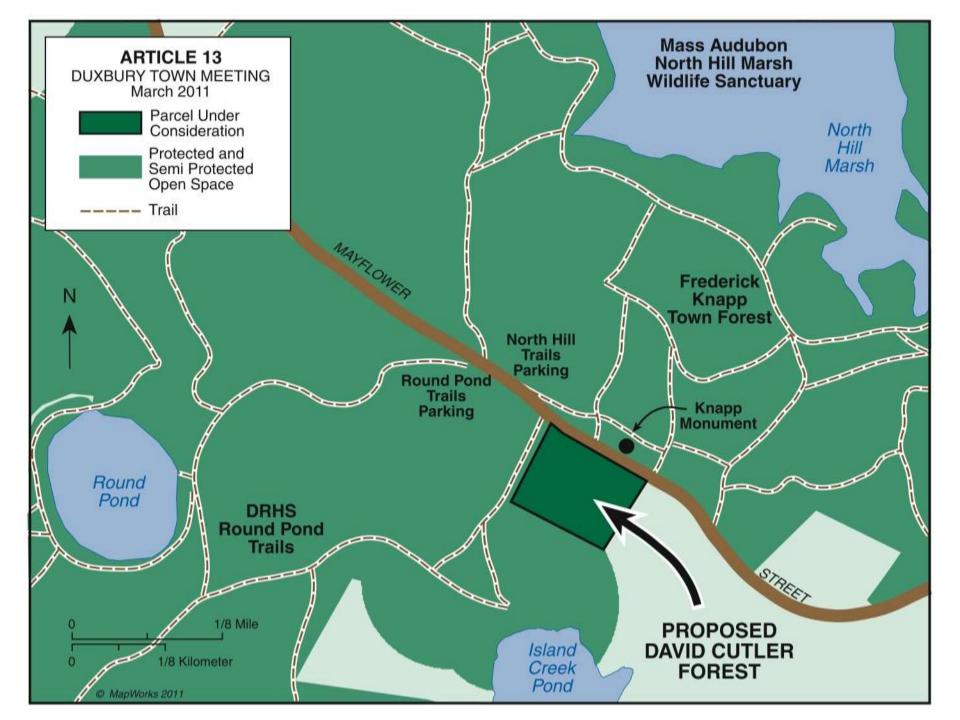

### ARTICLE 13 NAMING OF FOREST



## ARTICLE 23 GRAVESTONE RESTORATION

#### Mayflower Cemetery in Duxbury, MA



Resetting to level and plumb

#### Standish Burial Grounds in Duxbury, MA



Injection grout to prevent further delamination



#### Standish Burial Grounds in Duxbury, MA



- Remove metal casing
- Injection grout to prevent further delamination

#### Mayflower Cemetery in Duxbury, MA



- Resetting large monument to level and plumb
- Adhesive repair between sections if necessary

# ARTICLE 24 LAND ACQUISITION BLAIRHAVEN



## ARTICLE 25 LAND ACQUISITION KOPLOVSKY





## ARTICLE 29 EASEMENT OFF LINCOLN ST.