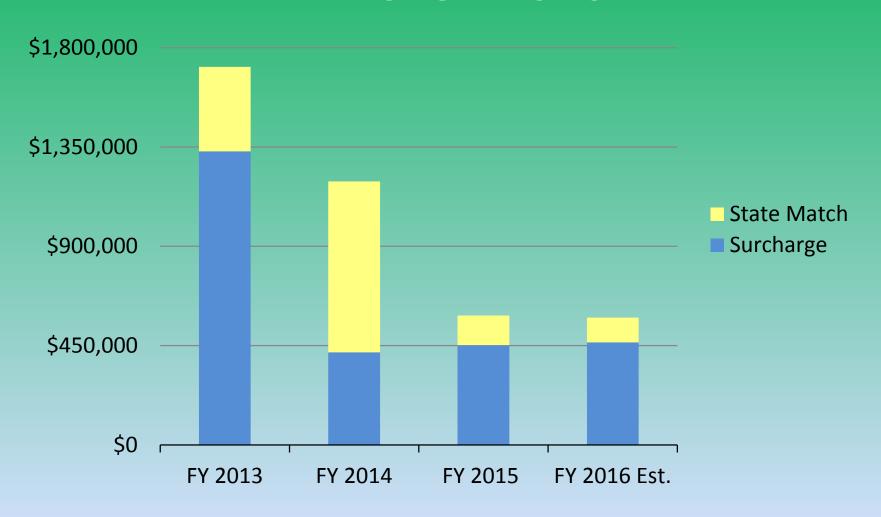

## Changes to Duxbury CPA Revenue FY 2013 - 2016

## Duxbury CPA FY 2015-2016 Fund Balances

| FY 2016 Estimated Revenues            | Balance   |
|---------------------------------------|-----------|
| C.P.A. Surcharge (estimated)          | \$468,956 |
| State Reimbursement (estimated @ 25%) | \$113,373 |