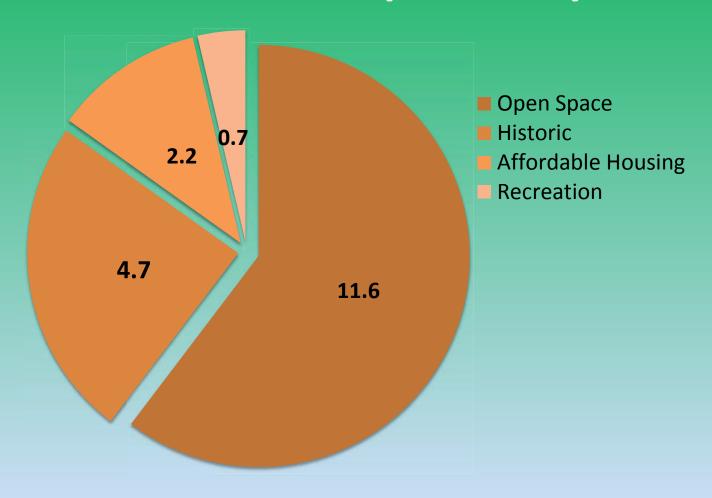

tion | July 1 FY16<br>Balances |
|-----------------------------------|------------------|-------------------------|-------------------------|
| Historical Fund                   | \$338,024        | \$58,234                | \$396,258               |
| Housing Fund                      | \$219,358        | \$58,234                | \$277,592               |
| Open Space Fund                   | <i>\$741,828</i> | \$58,234                | \$800,062               |
| Total Reserved Fund Balance       | \$1,299,209      | \$174,702               | \$1,473,912             |
| FY 2015 Undesignated Fund Balance | \$2,743,340      |                         |                         |

## Changes to Duxbury CPA Revenue FY 2013 - 2016



## Duxbury CPA Fund Expenditures FY 2000 – 2015 (millions)