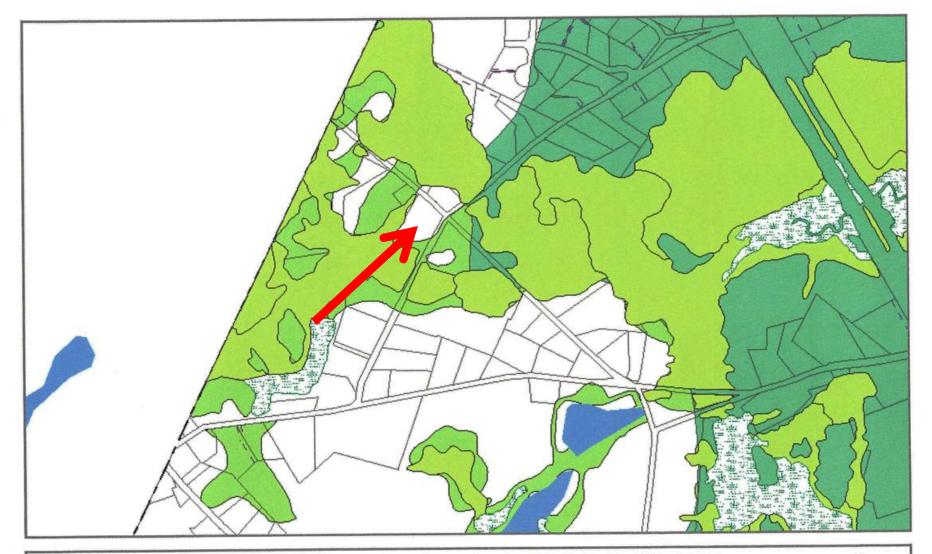

# 0 North St., (Wetlands & APOD & WPOD)

1 inch = 941 feet

3/16/2015

Data and scale shown on this map are provided for planning and informational purposes only. The municipality and Vision Government Solutions are not responsible for any use for other purposes or misuse or misrepresentation of this information.