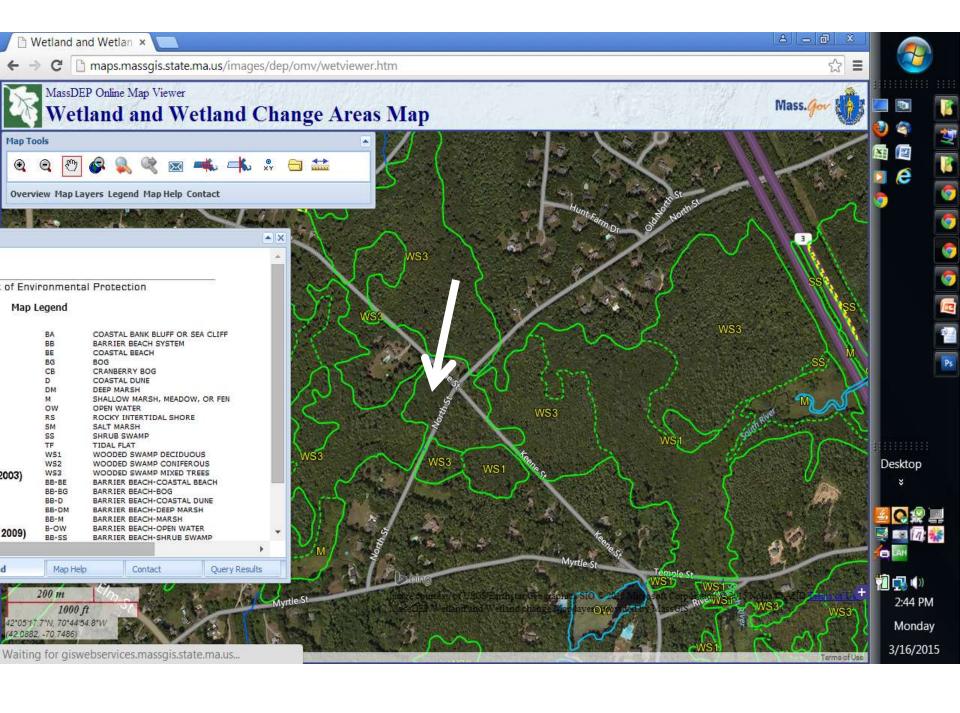

### 0 North St., (Wetlands)

1 inch = 941 feet

3/16/2015

## 0 North St., (Wetlands & APOD)

1 inch = 941 feet

Data and scale shown on this map are provided for planning and informational purposes only. The municipality and Vision Government Solutions are not responsible for any use for other purposes or misuse or misrepresentation of this information.

# 0 North St., (Wetlands & APOD & WPOD)

1 inch = 941 feet

3/16/2015

Data and scale shown on this map are provided for planning and informational purposes only. The municipality and Vision Government Solutions are not responsible for any use for other purposes or misuse or misrepresentation of this information.