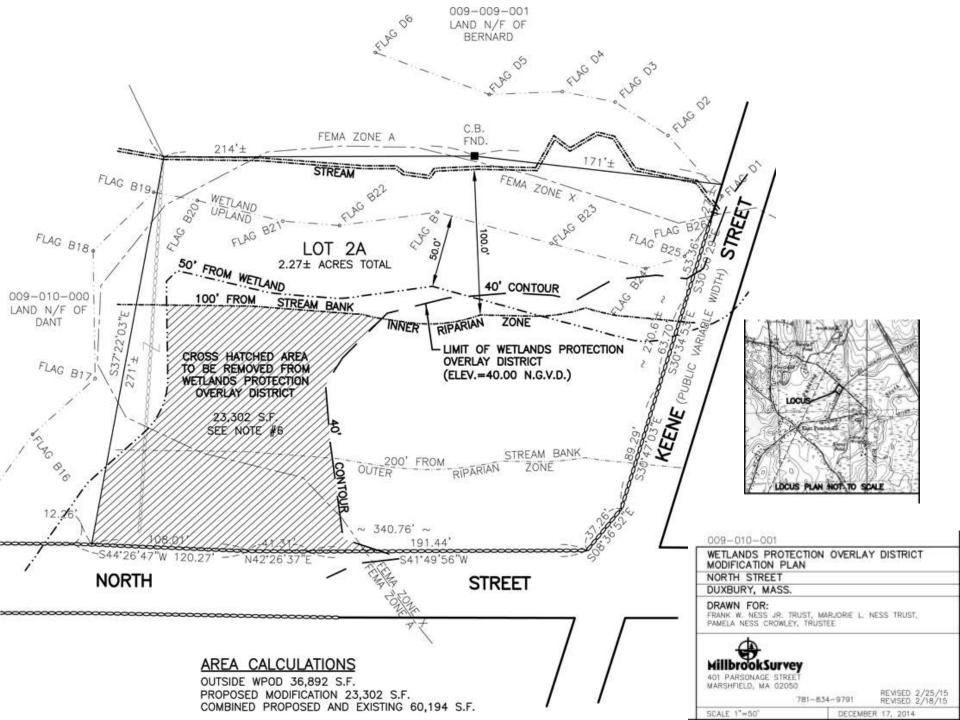

# Wetlands Protection Overlay District Modification Plan North Street (009-010-001), Duxbury, MA

**ARTICLE 39** 

(March 16, 2015)

Seacoast Engineering Company
Paul Brogna, P.E.
(781) 934-8188
pab100100@aol.com

#### OWNERS

SCALE 1"=50"

FRANK W. NESS JR. TRUST MARJORIE L. NESS TRUST PAMELA NESS CROWLEY, TRUSTEE 142 MIDDLE ROAD CUMBERLAND CENTER, ME. 04021

**DECEMBER 17, 2014** 

#### PETITIONER

FRANK W. NESS JR. TRUST MARJORIE L. NESS TRUST PAMELA NESS CROWLEY, TRUSTEE 142 MIDDLE ROAD CUMBERLAND CENTER, ME. 04021

#### SURVEYOR

THOMAS J. SULLIVAN, R.L.S. **401 PARSONAGE STREET** MARSHFIELD, MA 02050

WETLANDS PROTECTION OVERLAY DISTRICT MODIFICATION PLAN

NORTH STREET

DUXBURY, MASS.

FRANK W. NESS JR. TRUST, MARJORIE L. NESS TRUST, PAMELA NESS CROWLEY, TRUSTEE

781-834-9791 REVISED 2/18/15

SCALE 1"=50"

DECEMBER 17, 2014

#### NOTE:

- LOCUS FALLS WITHIN DUXBURY ZONING DISTRICTS RC AND WPOD.
  - DEED REFERENCE BOOK 30480 PAGE 338.
- 3. PLAN REFERENCE BOOK 5 PAGE 860.
- 4. SOILS CLASSIFICATION IS PRIMARILY GLOUCESTER SOILS.
- 5. WETLAND LINE DELINEATED BY PAUL SHEA DATED NOV. 3, 2013.
- 6. AREA TO BE REMOVED FROM THE WETLANDS PROTECTION OVERLAY DISTRICT ALL LAND ON LOT 2A 50' FROM WETLANDS AND 100' FROM STREAM BANK.

009-010-001

WETLANDS PROTECTION OVERLAY DISTRICT MODIFICATION PLAN

NORTH STREET DUXBURY, MASS.

DRAWN FOR

SCALE 1"=50"

FRANK W. NESS JR. TRUST, MARJORIE L. NESS TRUST, PAMELA NESS CROWLEY, TRUSTEE

LOCUS FALLS WITHIN GOODERFY ZENERO DESTRICTS RC AND WHOD ONES PLYTOSTICK BOOK 30460 FALC 358.

CASC CLASSPACION IS PRAMERLY GLOCIOTIEN BOURS. SELS CLASSPACION FOR PARAMENT GLOCIOTIEN BOURS. WITHAND LIVE CRUMPALED BY PARA DEAR ORATIO ROY 3, 2013. AREA TO DE REMOVADE FROM PROTECTION OVERAY OCSTRICT ALL LINGS ON LOT 2A 50' FROM WELLANDS AND TOO! THIS MAN.

REVISED 2/25/15 REVISED 2/18/15

DECEMBER 17, 2014

#### AREA CALCULATIONS

OUTSIDE WPOD 36,892 S.F. PROPOSED MODIFICATION 23,302 S.F. COMBINED PROPOSED AND EXISTING 60,194 S.F.