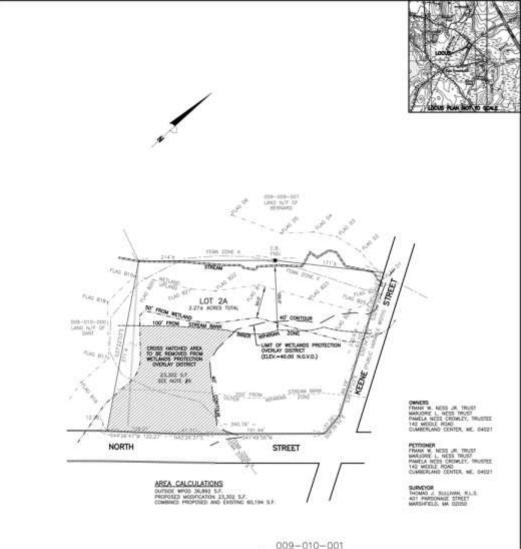

#### NOTE:

- LOCUS FALLS WITHIN DUXBURY ZONING DISTRICTS RC AND WPOD.
  - DEED REFERENCE BOOK 30480 PAGE 338.
- 3. PLAN REFERENCE BOOK 5 PAGE 860.
- 4. SOILS CLASSIFICATION IS PRIMARILY GLOUCESTER SOILS.
- 5. WETLAND LINE DELINEATED BY PAUL SHEA DATED NOV. 3, 2013.
- 6. AREA TO BE REMOVED FROM THE WETLANDS PROTECTION OVERLAY DISTRICT ALL LAND ON LOT 2A 50' FROM WETLANDS AND 100' FROM STREAM BANK.

#### AREA CALCULATIONS

OUTSIDE WPOD 36,892 S.F. PROPOSED MODIFICATION 23,302 S.F. COMBINED PROPOSED AND EXISTING 60,194 S.F.