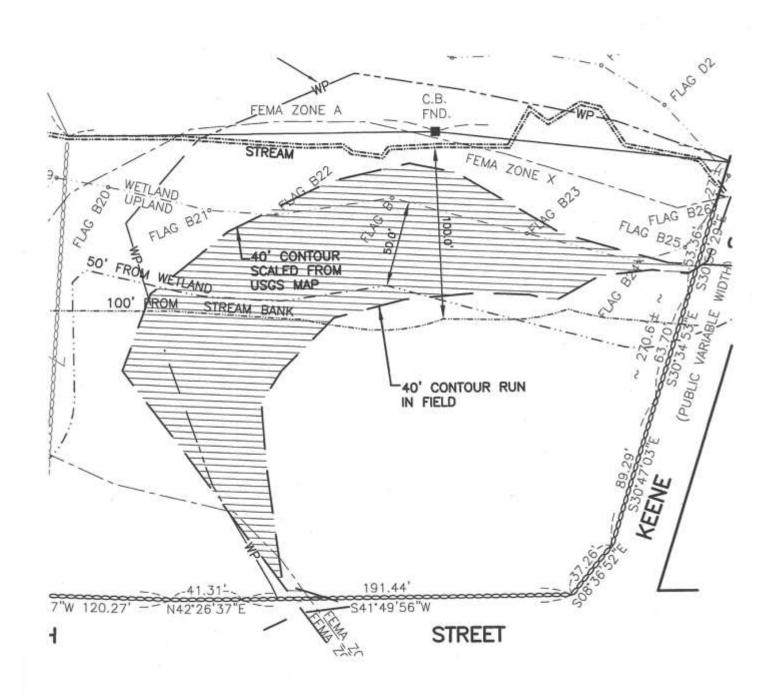

#### NOTE:

- LOCUS FALLS WITHIN DUXBURY ZONING DISTRICTS RC AND WPOD.
  - DEED REFERENCE BOOK 30480 PAGE 338.
- 3. PLAN REFERENCE BOOK 5 PAGE 860.
- 4. SOILS CLASSIFICATION IS PRIMARILY GLOUCESTER SOILS.
- 5. WETLAND LINE DELINEATED BY PAUL SHEA DATED NOV. 3, 2013.
- 6. AREA TO BE REMOVED FROM THE WETLANDS PROTECTION OVERLAY DISTRICT ALL LAND ON LOT 2A 50' FROM WETLANDS AND 100' FROM STREAM BANK.

#### AREA CALCULATIONS

OUTSIDE WPOD 36,892 S.F. PROPOSED MODIFICATION 23,302 S.F. COMBINED PROPOSED AND EXISTING 60,194 S.F.