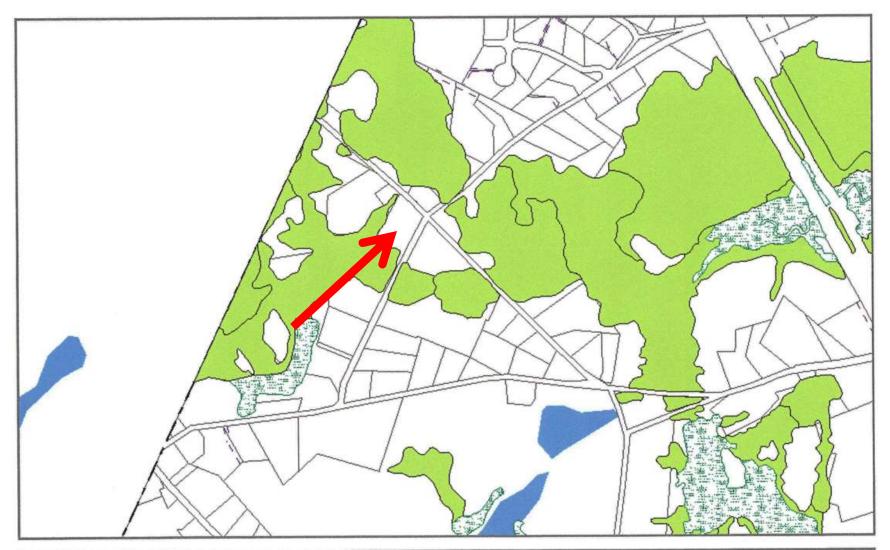

LOT 2A 50' FROM WETLANDS AND 100' FROM STREAM BANK.



009-010-001

WETLANDS PROTECTION OVERLAY DISTRICT MODIFICATION PLAN

NORTH STREET DUXBURY, MASS.

DRAWN FOR

SCALE 1"=50"

FRANK W. NESS JR. TRUST, MARJORIE L. NESS TRUST, PAMELA NESS CROWLEY, TRUSTEE



LOCUS FALLS WITHIN GOODERFY ZENERO DESTRICTS RC AND WHOD ONES PLYTOSTICK BOOK 30460 FALC 358.

CASC CLASSPACION IS PRAMERLY GLOCIOTIEN BOURS. SELS CLASSPACION FOR PARAMENT GLOCIOTIEN BOURS. WITHAND LIVE CRUMPALED BY PARA DEAR ORATIO ROY 3, 2013. AREA TO DE REMOVADE FROM PROTECTION OVERAY OCSTRICT ALL LINGS ON LOT 2A 50' FROM WELLANDS AND TOO! THIS MAN.



REVISED 2/25/15 REVISED 2/18/15

DECEMBER 17, 2014

#### AREA CALCULATIONS

OUTSIDE WPOD 36,892 S.F. PROPOSED MODIFICATION 23,302 S.F. COMBINED PROPOSED AND EXISTING 60,194 S.F.









### 0 North St., (Wetlands)

1 inch = 941 feet





3/16/2015





## 0 North St., (Wetlands & APOD)

1 inch = 941 feet



Data and scale shown on this map are provided for planning and informational purposes only. The municipality and Vision Government Solutions are not responsible for any use for other purposes or misuse or misrepresentation of this information.

3/16/2015





# 0 North St., (Wetlands & APOD & WPOD)

1 inch = 941 feet



3/16/2015

Data and scale shown on this map are provided for planning and informational purposes only. The municipality and Vision Government Solutions are not responsible for any use for other purposes or misuse or misrepresentation of this information.



# END Article 39

# **THANK YOU FOR YOUR VOTE!**