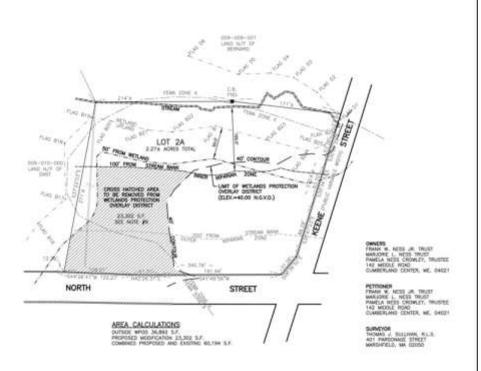

# Wetlands Protection Overlay District Modification Plan North Street (009-010-001), Duxbury, MA

**ARTICLE 39** 

(March 16, 2015)

Seacoast Engineering Company
Paul Brogna, P.E.
(781) 934-8188
pab100100@aol.com

WETLANDS PROTECTION OVERLAY DISTRICT MODIFICATION PLAN

NORTH STREET

DUXBURY, MASS.

FRANK W. NESS JR. TRUST, MARJORIE L. NESS TRUST, PAMELA NESS CROWLEY, TRUSTEE

781-834-9791 REVISED 2/18/15

SCALE 1"=50"

DECEMBER 17, 2014

#### NOTE:

- LOCUS FALLS WITHIN DUXBURY ZONING DISTRICTS RC AND WPOD.
  - DEED REFERENCE BOOK 30480 PAGE 338.
- 3. PLAN REFERENCE BOOK 5 PAGE 860.
- 4. SOILS CLASSIFICATION IS PRIMARILY GLOUCESTER SOILS.
- 5. WETLAND LINE DELINEATED BY PAUL SHEA DATED NOV. 3, 2013.
- 6. AREA TO BE REMOVED FROM THE WETLANDS PROTECTION OVERLAY DISTRICT ALL LAND ON LOT 2A 50' FROM WETLANDS AND 100' FROM STREAM BANK.

#### AREA CALCULATIONS

OUTSIDE WPOD 36,892 S.F. PROPOSED MODIFICATION 23,302 S.F. COMBINED PROPOSED AND EXISTING 60,194 S.F.