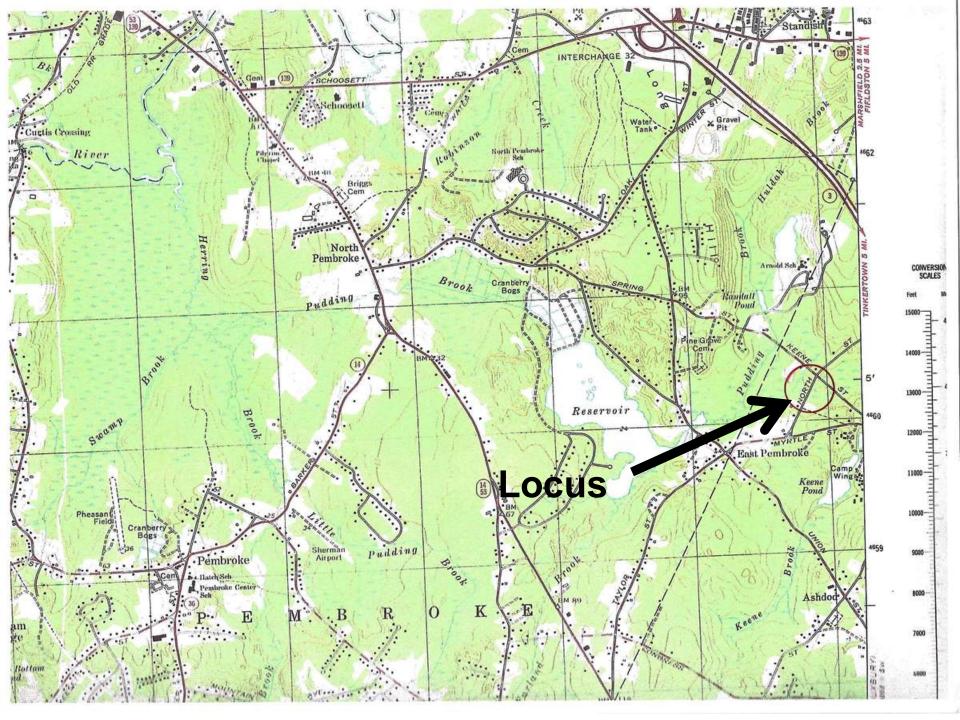

#### **Presented by**

**Seacoast Engineering Company** Paul Brogna, P.E.

LOCAS FALLS WITHIN GUNERAY ZENERO DETRICTS RC AND WHOSE DATE STOTEMENT BOOK SOAMS PACE 558. SASS CLASSISTANCES FERNANCES CALCUSTER BOLLS. SASS CLASSISTANCES FERNANCES CALCUSTER BOLLS. WITLAND LINE SELECTION OF PAUL SHALD OWNER DATE. METLAND LINE SELECTION OF PAUL SHALD OWNER DATE. AREA TO DR. SHOUNDED FROM THE METLANDES PROTECTIONS OWNER. CRETECT ALL LAND DR. LOT 2A 50' FROM METLANDOS AND 100' FROM STREAM DAME.