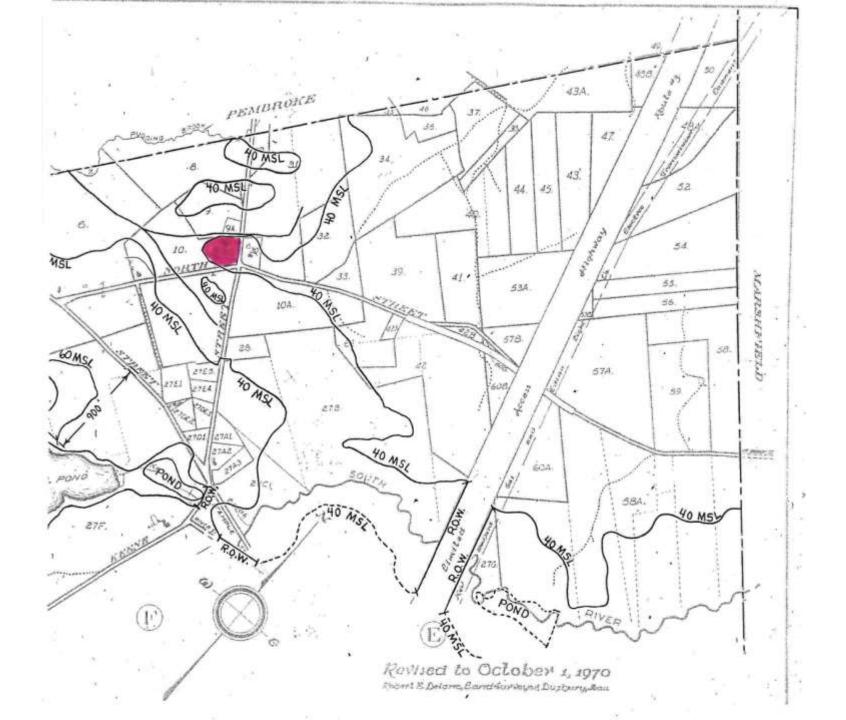

#### NOTE:

- LOCUS FALLS WITHIN DUXBURY ZONING DISTRICTS RC AND WPOD.
  - DEED REFERENCE BOOK 30480 PAGE 338.
- 3. PLAN REFERENCE BOOK 5 PAGE 860.
- 4. SOILS CLASSIFICATION IS PRIMARILY GLOUCESTER SOILS.
- 5. WETLAND LINE DELINEATED BY PAUL SHEA DATED NOV. 3, 2013.
- 6. AREA TO BE REMOVED FROM THE WETLANDS PROTECTION OVERLAY DISTRICT ALL LAND ON LOT 2A 50' FROM WETLANDS AND 100' FROM STREAM BANK.