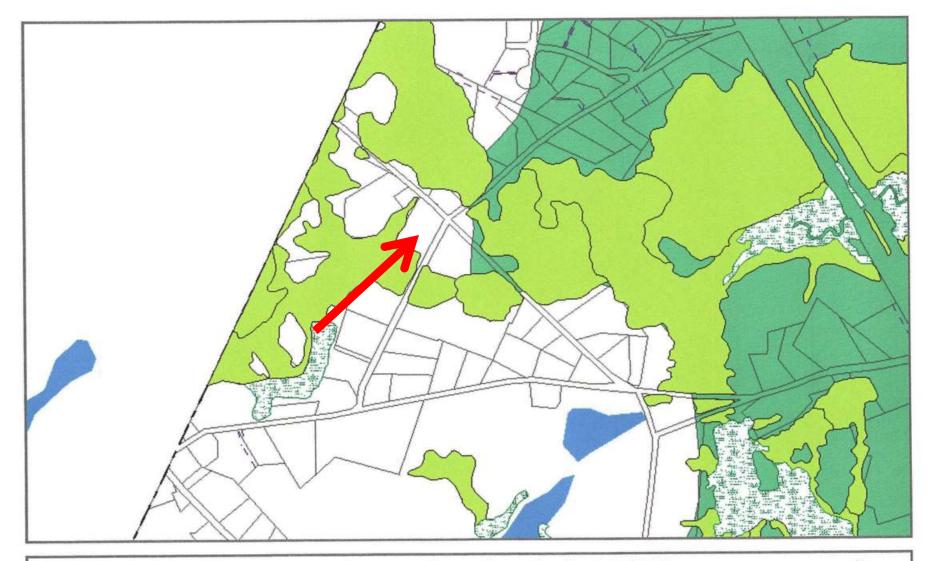

## 0 North St., (Wetlands & APOD)

1 inch = 941 feet

Data and scale shown on this map are provided for planning and informational purposes only. The municipality and Vision Government Solutions are not responsible for any use for other purposes or misuse or misrepresentation of this information.