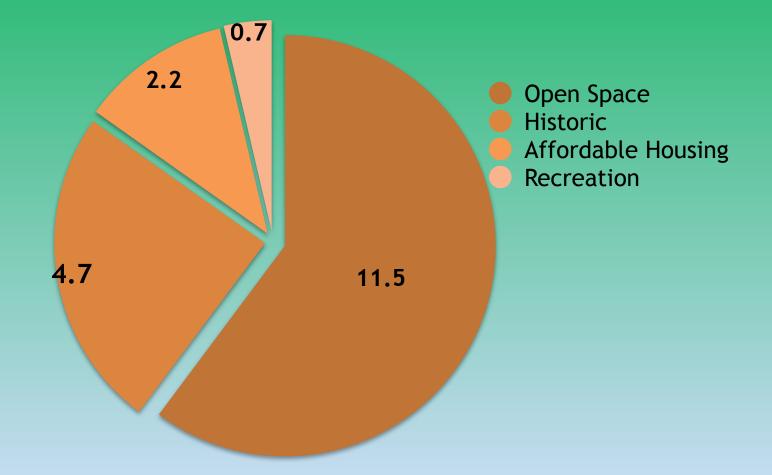

5 Estimated Revenues     | Balance   |
|--------------------------------|-----------|
| C.P.A. Surcharge (Est.)        | \$436,475 |
| State Reimbursement (Est. 25%) | \$104,862 |

| FUND                   | FY 2014     | FY 2015<br>Contribution | July 1 FY15<br>Balances |
|------------------------|-------------|-------------------------|-------------------------|
| Historical Fund        | \$181,900   | \$54,000                | \$235,900               |
| Housing Fund           | \$165,358   | \$54,000                | \$219,358               |
| Open Space Fund        | \$728,335   | \$54,000                | \$782,335               |
| Undesignated Fund Bal. | \$1,458,753 |                         |                         |

## Duxbury CPA Fund Expenditures FY 2000 - 2014 (millions)



## Changes to Duxbury CPA Revenue FY 2013 - 2015