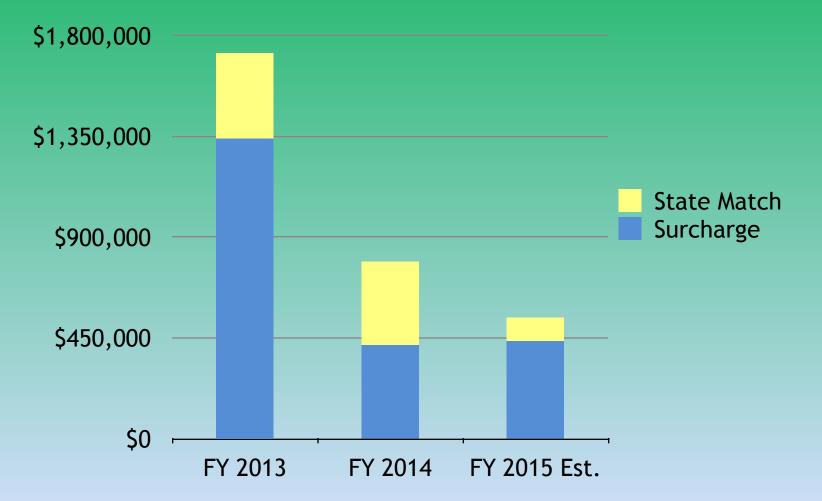

--------------------|-----------|
| C.P.A. Surcharge (Est.)        | \$436,475 |
| State Reimbursement (Est. 25%) | \$104,862 |

| FUND                   | FY 2014     | FY 2015<br>Contribution | July 1 FY15<br>Balances |
|------------------------|-------------|-------------------------|-------------------------|
| Historical Fund        | \$181,900   | \$54,000                | \$235,900               |
| Housing Fund           | \$165,358   | \$54,000                | \$219,358               |
| Open Space Fund        | \$728,335   | \$54,000                | \$782,335               |
| Undesignated Fund Bal. | \$1,458,753 |                         |                         |

## Duxbury CPA Fund Expenditures FY 2000 - 2014 (millions)



## Changes to Duxbury CPA Revenue FY 2013 - 2015